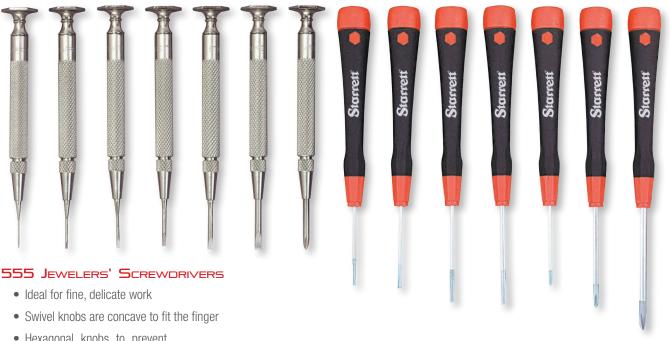

# SCREWDRIVERS

**P**RECISION SHOP TOOLS

- Hexagonal knobs to prevent rolling
- Knurled grip
- Overall length of screwdrivers is approximately 3-3/4" (95mm)

| 555 Jeweiers Screwurvers                                               |                       |                      |       |            |       |  |  |
|------------------------------------------------------------------------|-----------------------|----------------------|-------|------------|-------|--|--|
| Blade Width                                                            | Phillips<br>Blade No. | Complete Screwdriver |       | Blade Only |       |  |  |
| Inch/mm                                                                |                       | Cat. No.             | EDP   | Part No.   | EDP   |  |  |
| .025" (0.6mm)                                                          |                       | 555AA                | 52549 | PT02449AA  | 70361 |  |  |
| .040" (1mm)                                                            |                       | 555A                 | 52550 | PT02449A   | 70362 |  |  |
| .055" (1.4mm)                                                          |                       | 555B                 | 52551 | PT02449B   | 70363 |  |  |
| .070" (1.8mm)                                                          |                       | 555C                 | 52552 | PT02449C   | 70364 |  |  |
| .080" (2mm)                                                            |                       | 555D                 | 52553 | PT02449D   | 70365 |  |  |
| .100" (2.5mm)                                                          |                       | 555E                 | 52554 | PT02449E   | 70366 |  |  |
|                                                                        | #0                    | 555F                 | 52561 | PT14443    | 71534 |  |  |
| Set of 6 Screwdrive                                                    | S555Z-6               | 52564                |       |            |       |  |  |
| Set of 7 Screwdrivers, 555AA, A, B, C, D, E, F – In Case S555Z-7 52566 |                       |                      |       |            |       |  |  |

#### STARRETT SCREWDRIVERS

- Made for relatively small and very delicate work
- Bodies are made from knurled, nickel-plated steel
- Replaceable blades, made from the best quality steel, properly tempered and nickel-plated
- A slight turn of the knurled chuck locks the blade in place
- Blades can be reversed into the screwdriver body for safety

#### FEATURES

- Precision-machined tips for top quality and exact fit
- Vapor-chromed non-slip tips
- Hardened for maximum durability
- Tapered handles allow rapid rotation
- Swivel knobs are concave to fit finger