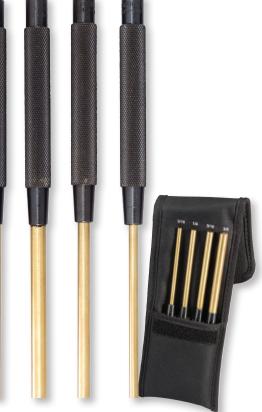

## 8248 Brass Drive Pin Punches for

- Same features as 248 extended length drive pin punches, but in
  - Same realises as 248 extended length drive pin punches, but in a softer brass construction ideal for more delicate work
  - Available in four sizes from 3/16" to 3/8" and as a full set of four in an attractive fabric pouch

| 248 and B248 Drive Pin Punches                             |       |                |       |          |       |          |            |  |
|------------------------------------------------------------|-------|----------------|-------|----------|-------|----------|------------|--|
| Length                                                     |       | Diameter Punch |       | 248      | 248   |          | B248 Brass |  |
| Inch                                                       | mm    | Inch           | mm    | Cat. No. | EDP   | Cat. No. | EDP        |  |
|                                                            |       | 1/8"           | 3mm   | 248A     | 51181 |          |            |  |
|                                                            |       | 3/16"          | 5mm   | 248B     | 51182 | B248B    | 12460      |  |
| 8"                                                         | 200mm | 1/4"           | 6mm   | 248C     | 51183 | B248C    | 12461      |  |
|                                                            |       | 5/16"          | 8mm   | 248D     | 51184 | B248D    | 12462      |  |
|                                                            |       | 3/8"           | 9.5mm | 248E     | 51185 | B248E    | 12463      |  |
| Set of 5 Punches (1 of Each Size) in Protective Vinyl Case |       |                |       | S248PC   | 51186 |          |            |  |
| Set of 5 Punches (1 of Each Size) in Plain Box             |       |                |       | S248     | 51187 |          |            |  |
| Set of 4 Brass Punches (1 of Each Size) in Fabric Pouch    |       |                |       |          |       | SB248Z   | 12464      |  |