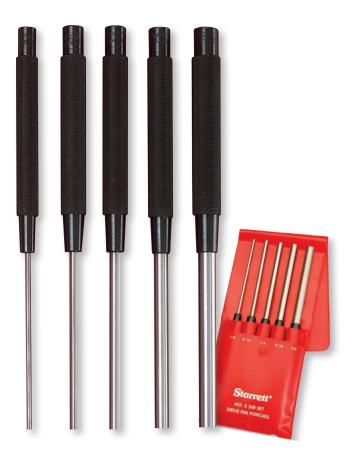

## 248 DRIVE PIN PUNCHES FOR MACHINE Shop and Motor Service Work

- Extra-long drive pin punches, measuring 8" (200mm). The bodies are 4-1/2" (115mm) and the drive pin sections are 3-1/2" (90mm) long.
- Well-proportioned, hardened, properly tempered with a knurled grip
- Designed to withstand hard use
- Provide a most satisfactory punch for machine shop and motor service work
- Diameter of punches is slightly less than listed

| 248 and B248 Drive Pin Punches                             |       |                |       |          |       |          |            |  |
|------------------------------------------------------------|-------|----------------|-------|----------|-------|----------|------------|--|
| Length                                                     |       | Diameter Punch |       | 248      | 248   |          | B248 Brass |  |
| Inch                                                       | mm    | Inch           | mm    | Cat. No. | EDP   | Cat. No. | EDP        |  |
|                                                            |       | 1/8"           | 3mm   | 248A     | 51181 |          |            |  |
|                                                            |       | 3/16"          | 5mm   | 248B     | 51182 | B248B    | 12460      |  |
| 8"                                                         | 200mm | 1/4"           | 6mm   | 248C     | 51183 | B248C    | 12461      |  |
|                                                            |       | 5/16"          | 8mm   | 248D     | 51184 | B248D    | 12462      |  |
|                                                            |       | 3/8"           | 9.5mm | 248E     | 51185 | B248E    | 12463      |  |
| Set of 5 Punches (1 of Each Size) in Protective Vinyl Case |       |                |       | S248PC   | 51186 |          |            |  |
| Set of 5 Punches (1 of Each Size) in Plain Box             |       |                |       | S248     | 51187 |          |            |  |
| Set of 4 Brass Punches (1 of Each Size) in Fabric Pouch    |       |                |       |          |       | SB248Z   | 12464      |  |