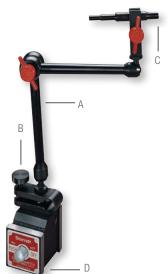

# 657-1, 657-2 Magnetic Base Universal Indicator Holder

#### WITH TRIPLE JOINTED ARM AND FINE ADJUSTMENT

This versatile indicator holder has three pivots available for positioning the indicator where needed. All pivots are controlled by one tightening knob. It will hold:

- Any indicator with a 3/8" (9.5mm) stem (such as our 25, 650 and 651 Indicators)
- Any indicator with a standard dovetail mount (such as our 708, 709, and 811 Indicators)
- Any indicator with a 1/4" (6.3mm) shank (such as our 196 Indicator)
- Any indicator with a 3/16" (4.7mm) shank (such as our 708, 709, 811 and 711 Indicators)
- Any indicator with a body clamp (such as our 711 Indicators)
- The working area is within a hemisphere having a radius of approximately 12" (300mm)
- The very sensitive fine-adjustment is located on the magnetic base to eliminate indicator deflection when it is being adjusted
- The 657-3 Universal Indicator Holder Arm Assembly can also be used on the 659P Base using the 659 Thread Adaptor, PT18318

| aooa                                                                                 | on the even base doing the even initiative   | aaptoi, i | 110010 |  |  |  |
|--------------------------------------------------------------------------------------|----------------------------------------------|-----------|--------|--|--|--|
| 657-1 and 657-2 Magnetic Base Universal Indicator Holders - Individual<br>Components |                                              |           |        |  |  |  |
|                                                                                      | Description                                  | Cat. No.  | EDP    |  |  |  |
| Α                                                                                    | Universal Indicator Holder Arm Assembly Only | 657-3     | 64438  |  |  |  |
| В                                                                                    | Fine-Adjustment Attachment                   | 657W      | 52763  |  |  |  |
| C                                                                                    | Indicator Holding Rod                        | PT17850   | 72400  |  |  |  |
| D                                                                                    | Magnetic Base Only                           | 657P      | 52757  |  |  |  |
| Е                                                                                    | Snug with Two 1/4" (6.3 mm) Holes            | 657S      | 52759  |  |  |  |
| 657-1 and 657-2 Magnetic Base Universal Indicator Holders - Complete                 |                                              |           |        |  |  |  |

| 657-1 and 657-2 Magnetic Base Universal Indicator Holders - Complete<br>Assemblies |             | te      |     |
|------------------------------------------------------------------------------------|-------------|---------|-----|
|                                                                                    | Description | Cat No. | END |

| Description                                                                                                        | Cat. No. | EDP   |
|--------------------------------------------------------------------------------------------------------------------|----------|-------|
| Universal Indicator Holder, 657W Fine-Adjustment, 657P Magnetic Base, PT17850 Indicator Holding Rod, and 657S Snug | 657-1    | 64436 |
| Universal Indicator Holder with 657 Magnetic Base                                                                  | 657-2    | 64437 |