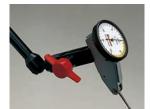

657-1 with 196B1 Universal Dial Indicator

709A Dial Test Indicator with dovetail mount