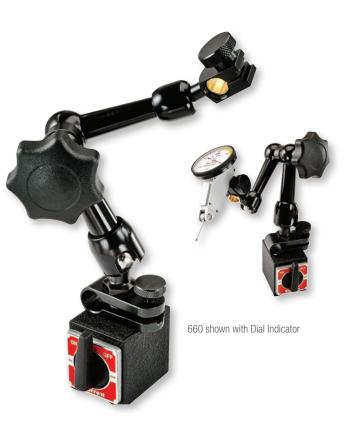

### 660 MAGNETIC BASE INDICATOR HOLDER

#### WITH TRIPLE JOINTED ARM

The compact and versatile 660 Magnetic Base Indicator Holder has three adjustable pivots controlled by a single knob for fast, easy indicator positioning.

- Small but powerful magnetic base with 70lb (320N) holding force
- Positive On/Off switch
- Base Dimensions: 1-3/16" x 1-9/16" x 1-3/8" (30mm x 40mm x 35mm)
- · Horizontal and vertical mounting positions
- Will hold any indicator with a 3/8" (9.5mm) stem or standard dovetail mount
- Articulating arm with powerful central locking knob, provides full 360° horizontal positioning and over 180° vertical positioning
- Maximum Horizontal Reach: 4.750" (120mm); Maximum Vertical Reach: 7.500" (190mm)
- · Very sensitive fine-adjustment thumb screw

| 660 Magnetic Base Indicator Holder |          |       |  |  |
|------------------------------------|----------|-------|--|--|
| Description                        | Cat. No. | EDP   |  |  |
| Base Indicator Holder              | 660      | 68621 |  |  |