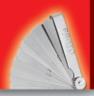

## **Specialty Tools**

## **COTTER PIN PULLER**

- Precision formed curves provide excellent leverage in prying out cotter pins quickly and easily.
- Large plastic handle.

| Product |              | Weight |  |
|---------|--------------|--------|--|
| ID No.  | Blade Length | lbs.   |  |
| J2306   | 7-3/4"       | .25    |  |



## SET NO. J9500B - 10 PC. SCREW EXTRACTOR SET

• Weight: 4.5 lbs.

| Product ID No. | Contents                                                                                | Description                                                    | Length                                                                                        |
|----------------|-----------------------------------------------------------------------------------------|-------------------