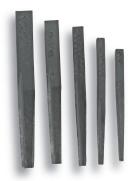

## SET NO. J9500A - 5 PC. SCREW EXTRACTOR SET

• Weight: 0.28 lbs.

| Product ID No. | Contents | Description         | Length  |
|----------------|----------|---------------------|---------|
| J9500A         | J9521    | 1/8"                | 2-5/16" |
|                | J9522    | 3/16"               | 2-5/8"  |
|                | J9523    | 7/32"               | 2-7/8"  |
|                | J9524    | 5/16"               | 3"      |
|                | J9525    | 3/8"                | 3-1/4"  |
|                | J25TR49C | Tool Roll 5 Pockets | 6-3/32" |