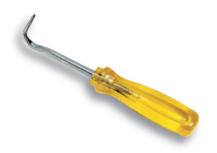

## **COTTER PIN PULLER**

- Precision formed curves provide excellent leverage in prying out cotter pins quickly and easily.
- Large plastic handle.

| Product |              | Weight |  |
|---------|--------------|--------|--|
| ID No.  | Blade Length | lbs.   |  |
| J2306   | 7-3/4"       | .25    |  |