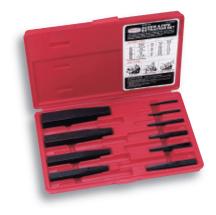

## SET NO. J9500B - 10 PC. SCREW EXTRACTOR SET

• Weight: 4.5 lbs.

| Product ID No. | Contents                                                                                | Description                                                    | Length                                                                                        |
|----------------|-----------------------------------------------------------------------------------------|----------------------------------------------------------------|-----------------------------------------------------------------------------------------------|
| J9500B         | J9521<br>J9522<br>J9523<br>J9524<br>J9525<br>J9525B<br>J9526<br>J9527<br>J9528<br>J9529 | 1/8" 3/16" 7/32" 5/16" 3/8" 15/32" 9/16" 21/32" 13/16" 1-1/16" | 2-5/16"<br>2-5/8"<br>2-7/8"<br>3"<br>3-1/4"<br>3-7/8"<br>4-1/5"<br>4-7/8"<br>5-3/8"<br>5-1/2" |