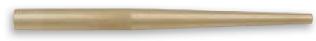

## **BRASS LINE-UP PUNCHES**

- > Spark-resistant, mar-resistant.
- Designed to help prevent damage to the object being struck.

PROP 65 WARNING: Handling the brass material on this product exposes you to lead, a chemical known to the State of California to cause cancer and birth defects or other reproductive harm. Wash hands after use.

| Product # | Tip Width (in) (A) | Overall Length (in) (L) | Weight (lbs)  |
|-----------|--------------------|-------------------------|---------------|
| J9638HB   | 3/8                | 10                      | 1.00          |
| J96716HB  | 7/16               | 14                      | 1.50          |
|           |                    |                         | ASME B107.410 |