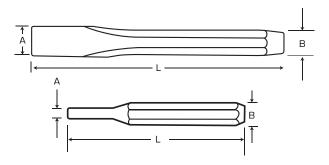

## **ALIGNING PRY BARS**

• Application: for prying, positioning, and aligning applications.

| Product # | Tip Width (in) (A) | Shank Width (in) (B) | Overall Length (in) (L) | Weight (lbs) |
|-----------|--------------------|----------------------|-------------------------|--------------|
| J2116     | 1/2                | 1/2                  | 16                      | 0.77         |
| J2120     | 5/8                | 5/8                  | 18                      | 1.23         |
| J2124     | 3/4                | 3/4                  | 24                      | 2.36         |
| J2125     | 7/8                | 7/8                  | 30                      | 4.72         |
|           |                    |                      |                         |              |