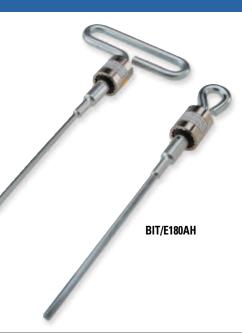

## 200A Loadbreak Bushing Installation Tool (BIT/E180AT and BIT/E180AH)

The BIT/E180 Series Bushing Insert Tool provides preset torque for installation and removal of bushing inserts with a 5/16" internal hex socket. Available in both T-Handle (AT) and OP eye (AH) versions.

BIT/E180AT Bushing Insert Tool with 180 in-lb torque

limiter and T-handle - 5/16" hex shaft

**BIT/E180AH** Bushing Insert Tool with 180 in-lb torque limiter and operating eye 5/16" hex shaft

(same as Elastimold 200AT and Cooper LB 1)

BIT/E180AT