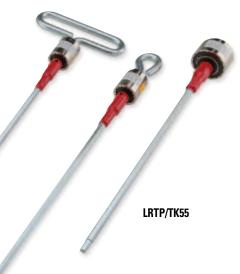

## 600A LRTP Torquing Installation Tool (LRTP/TK240AT, LRTP/TK240AH and LRTP/TK55)

The LRTP Series Bushing Insert Tool provides preset torque for installation and removal of 600A load reducing tap plug bushings with a 5/16" and/or 3/8" internal hex socket.

LRTP/TK240AT Bushing Insert Tool for 600A LRTP with

T-Handle and 240 in-lb torque limiter

LRTP/TK240AH Bushing Insert Tool for 600A

LRTP with op eye and 240 in-lb

torque limiter

LRTP/TK55 Bushing Insert Tool for 600A

LRTP with 55 ft-lb torque limiter and 1/2" drive

LRTP/TK240AT

LRTP/TK240AH