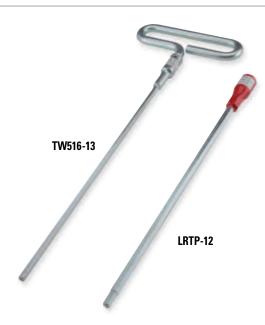

# 600A LRTP/T-OP II Installation Tools without Torque Limiter

The TW516-13 and W516-13 provide a 5/16" hex shaft with or without T-Handle for installing the shear pin component in T-OP II installations.

The LRTP-12 Bushing Insert Tool provides for installation and removal of 600A reducing tap plug bushings with a 5/16" and/or 3/8" internal hex socket. The LRTP-12 requires a separate torque wrench.

W516-13 Hex shaft for T-OP II Installation

has 5/16" shaft with 3/8" drive

TW516-13 T-Wrench for T-OP II Installation has

5/16" shaft with T-Handle

LRTP-12 LRTP Shaft only with 1/2" drive