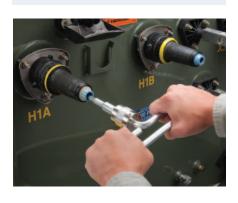

## 600A LRTP Torquing Installation Tool (LRTP/TK240AT, LRTP/TK240AH and LRTP/TK55)

The LRTP Series Bushing Insert Tool provides preset torque for installation and removal of 600A load reducing tap plug bushings with a 5/16" and/or 3/8" internal hex socket.

LRTP/TK240AT Bushing Insert Tool for 600A LRTP with

T-Handle and 240 in-lb torque limiter

LRTP/TK240AH Bushing Insert Tool for 600A

LRTP with op eye and 240 in-lb

torque limiter

LRTP/TK55 Bushing Insert Tool for 600A

LRTP with 55 ft-lb torque limiter and 1/2" drive

LRTP/TK240AT

LRTP/TK240AH