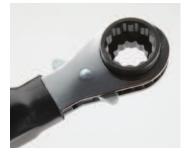

**OHW-D** - Ratcheting Box Wrench for overhead hardware applications.

3/4", 1" and 1-1/8" square knuckle saver sockets on one end with two-sided 12 point 3/4" and 9/16" ratcheting box wrench on the other end.

#### Features:

- 3/4", 1" and 1-1/8" square drive sockets on single head
- Open center for bolt to pass through
- Large reversing lever
- Padded handle
- 3/4" and 9/16" 12 point ratcheting
- box wrench on opposite end