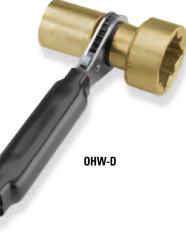

**OHW-D** - Ratcheting Box Wrench for overhead hardware applications.

3/4", 1" and 1-1/8" square knuckle saver sockets on one end with two-sided 12 point 3/4" and 9/16" ratcheting box wrench on the other end.

#### Features:

- 3/4", 1" and 1-1/8" square drive sockets on single head
- Open center for bolt to pass through
- Large reversing lever
- Padded handle
- 3/4" and 9/16" 12 point ratcheting
- box wrench on opposite end