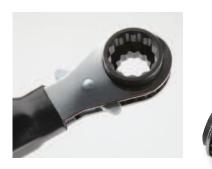

## **Overhead Lineman's Wrench**

**OHW** - Ratcheting Box Wrench for overhead hardware applications.

3/4", 1" and 1-1/8" square sockets on one end with two-sided 12 point 3/4" and 9/16" ratcheting box wrench on the other end.

### Features:

- 3/4", 1" and 1-1/8" square drive sockets on single head
- Open center for bolt to pass through
- Large reversing lever
- · Padded handle
- 3/4" and 9/16" 12 point ratcheting box wrench on opposite end