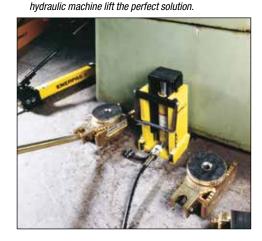

#### ▼ SOH10-6

- · For lifting heavy equipment with minimum available access
- · Remote hydraulic pump enhances safety
- · Low height lifting toe
- Precision guided to reduce friction and isolate cylinder from side-loads
- Two extendable support feet provide extra stability
- Includes RC-Series cylinder with CR400 coupler.

### **Load Skates**

In combination with the Enerpac Machine Lifts we recommend Load Skates for moving heavy loads.

*Page:* 184

▼ Limited access under this machine makes the Enerpac

| Capacity        | Toe Clearance (mm) |         |         | Stroke | Model<br>Number | Oil<br>Capacity | Dimensions (mm)      |                      |    |     |     |    |      |
|-----------------|--------------------|---------|---------|--------|-----------------|-----------------|----------------------|----------------------|----|-----|-----|----|------|
|                 | Minimum            | Central | Maximum |        |                 |                 | Total Ext.<br>Height | Total Body<br>Height |    |     |     |    |      |
| ton (kN)        | A1                 | A2      | A3      | (mm)   |                 | (cm³)           | С                    | D                    | F  | Н   | J   | K  | (kg) |
| <b>8,5</b> (75) | 20                 | 95      | 169     | 136    | SOH10-6         | 224             | 430                  | 294                  | _  | 190 | 214 | 74 | 26   |
| <b>20</b> (178) | 30                 | 110     | 190     | 157    | SOH23-6         | 525             | 472                  | 320                  | 65 | 265 | 250 | 80 | 45   |