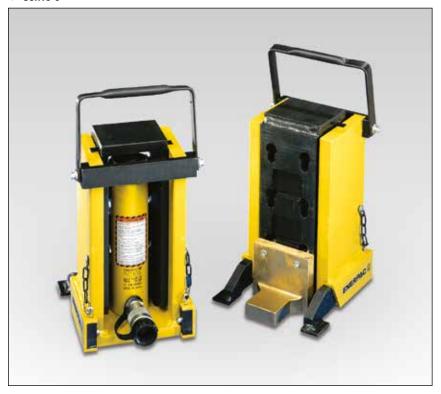

#### ▼ SOH10-6

- · For lifting heavy equipment with minimum available access
- · Remote hydraulic pump enhances safety
- · Low height lifting toe
- Precision guided to reduce friction and isolate cylinder from side-loads
- Two extendable support feet provide extra stability
- Includes RC-Series cylinder with CR400 coupler.

## **SOH** Series

Lifting Capacity:

8,5 - 20 ton

Stroke:

136 - 157 mm

Toe Clearance:

**20 mm** 

**Maximum Operating Pressure:** 