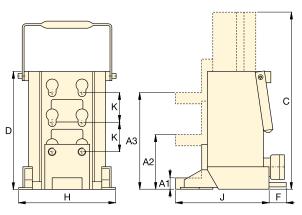

### **Load Skates**

In combination with the Enerpac Machine Lifts we recommend Load Skates for moving heavy loads.

*Page:* 184

▼ Limited access under this machine makes the Enerpac

| Capacity        | Toe Clearance (mm) |         |         | Stroke | Model<br>Number | Oil<br>Capacity | Dimensions (mm)      |                      |    |     |     |    |      |
|-----------------|--------------------|---------|---------|--------|-----------------|-----------------|----------------------|----------------------|----|-----|-----|----|------|
|                 | Minimum            | Central | Maximum |        |                 |                 | Total Ext.<br>Height | Total Body<br>Height |    |     |     |    |      |
| ton (kN)        | A1                 | A2      | A3      | (mm)   |                 | (cm³)           | С                    | D                    | F  | Н   | J   | K  | (kg) |
| <b>8,5</b> (75) | 20                 | 95      | 169     | 136    | SOH10-6         | 224             | 430                  | 294                  | _  | 190 | 214 | 74 | 26   |
| <b>20</b> (178) | 30                 | 110     | 190     | 157    | SOH23-6         | 525             | 472                  | 320                  | 65 | 265 | 250 | 80 | 45   |