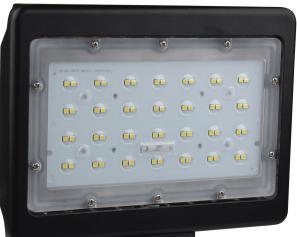

## LED Large Flood Light; 50W; 5000K; Bronze Finish

Fixture Type Outdoor Landscape

Style Utility

Length 10.19

Height 2.09

Light Source LED

Wattage 50 Watts

Bulb Type LED

Replaceable Light Source No

CA Prop-65 Warning

Energy Saver Yes

UPC 045923680854

Operating Temperature -20C (-4F) to a maximum of +45C (+113F)

Average Rated Hours 50000

Lamp Code LED 50W LARGE FLOOD LIGHT CRI 80+

Dimmable/Non-Dimmable Non-Dimmable Collection No

Finish Bronze

Width 8.50

Number of Modules 1-Module

Lumen Output 5793 Lumens

Lamp Type Flood Light

Bulb Included Yes

Safety Rated cULus - Wet

CEC California T24 Compliant

Energy Star No

Warranty 5-Year Warranty

Voltage 100-277 Volts

RoHS Compliant Yes

Kelvin Temp 5000K

Photocell No

Additional Information IP65 Rated