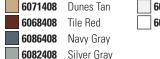

|---------------|--------|---------------|
| 261117 | Safety Blue   | 251286 | Safety Yellow |
| 261118 | Safety Green  | 251289 | White         |
| 261116 | Safety Orange | 251291 | Silver Gray   |
| 261115 | Safety Red    |        |               |



Covers: 170-400 sq. ft./gal.





## 6000 SYSTEM WATER-BASED EPOXY

Low VOC, two-component water-based epoxy for industrial floors that features high gloss and is easy to clean.

- Extended pot life for longer working time
- Protects against heavy foot traffic and lightweight rubber-wheeled traffic
- Handles occasional mild chemicals, steam, hot water, humidity and moisture
- Cleans with soap and water
- Meets USDA requirements for incidental food contact

Base and activator ordered separately. Combine for 1 gallon activated.

#### COLORS





† Prime with Rust-Oleum 5381405 Gray Primer