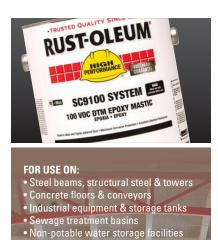

# **SC9100 SYSTEM** 100 VOC DTM EPOXY MASTIC

Versatile, low VOC epoxy system is perfect for direct-to-metal (DTM), direct to tightly adhered rust, concrete floors and more. A high solids, next generation polyamine converted epoxy.

- VOC compliant nationwide
- High solids epoxy coating is formulated for use in moderate to severe
- Minimizes prep apply direct-to-metal and tightly adhered rust
- · Self priming, single coat provides service life equal to multiple coats of competitive epoxy
- Maximum corrosion protection
- Superior long-term solvent, chemical impact and abrasion resistance
- · Outstanding impact resistance
- · Convenient 1:1 mixing ratio of base and activator
- Use Oxsol Thinner (#254266) for thinning
- Meets USDA requirements for incidental food contact

### FOR USE ON:

- Steel beams & structural steel
- · Conveyors & industrial equipment Machinery & piping
- Areas that are subjected to frequent washdowns or abrasive environments