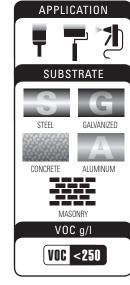

- VOC compliant nationwide
- High solids epoxy coating is formulated for use in moderate to severe
- Minimizes prep apply direct-to-metal and tightly adhered rust
- · Self priming, single coat provides service life equal to multiple coats of competitive epoxy
- Maximum corrosion protection
- Superior long-term solvent, chemical impact and abrasion resistance
- · Outstanding impact resistance
- · Convenient 1:1 mixing ratio of base and activator
- Use Oxsol Thinner (#254266) for thinning
- Meets USDA requirements for incidental food contact