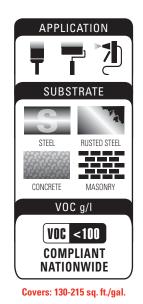

- VOC compliant nationwide
- High solids epoxy coating is formulated for use in moderate to severe
- Minimizes prep apply direct-to-metal and tightly adhered rust
- · Self priming, single coat provides service life equal to multiple coats of competitive epoxy
- Maximum corrosion protection
- Superior long-term solvent, chemical impact and abrasion resistance
- · Outstanding impact resistance
- · Convenient 1:1 mixing ratio of base and activator
- Use Oxsol Thinner (#254266) for thinning
- Meets USDA requirements for incidental food contact

### FOR USE ON:

- Steel beams & structural steel
- · Conveyors & industrial equipment Machinery & piping
- Areas that are subjected to frequent washdowns or abrasive environments