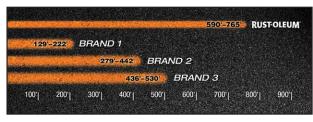

#### • Best resistance against premature fading

- · Precision spray tip
- Marks more linear feet per can than other brands
- No mess spray tip keeps paint off fingers
- Locking tip does not pop off
- · Virtually no overspray
- Dries fast less than 5 minutes
- Convenient spray-through cap
- Guaranteed not to clog

#### TOTAL LINEAR FEET COMPARISON