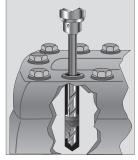

THIRD – Drive the "longrip" Extractor into the thin hollow shell and turn it out.