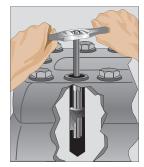

FIRST – Drill a small hole clear through the broken end using a snug fitting RIDGID Drill Guide for precision centering. This centering hole is for the larger drill to follow.

SECOND – Remove Drill Guide. Drill out the small center hole to larger diameter for receiving the "longrip" Extractor.