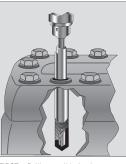

FIRST – Drill a small hole clear through the broken end using a snug fitting RIDGID Drill Guide for precision centering. This centering hole is for the larger drill to follow.

SECOND – Remove Drill Guide. Drill out the small center hole to larger diameter for receiving the "longrip" Extractor.