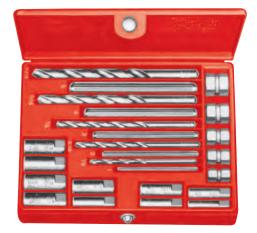

## **Model 10 Screw Extractor Set**

Model 10 set contains 20 precision tools – one each of Extractor Models 1 to 5 inclusive with turnuts, drill Models 1 to 5 inclusive, and drill guides Models 921 to 1821 inclusive. Pre-formed plastic box provides convenient storage.