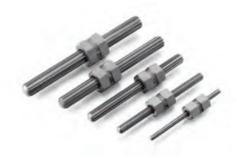

## **Screw Extractors**

| Catalog<br>No. | Model<br>No. | Screw<br>Diameter |    | Use Drill        |    | Flute<br>Diameter |      | Length<br>Overall |     | Weight                   |     | Max.<br>Depth |    | Std.<br>Pack |
|----------------|--------------|-------------------|----|------------------|----|-------------------|------|-------------------|-----|--------------------------|-----|---------------|----|--------------|
| NO.            |              | in.               | mm | in.              | mm | in.               | mm   | in.               | mm  | oz.                      | g   | in.           | mm | FACK         |
| 35535          | 1            | -                 | -  | 1/8              | 3  | 0.139             | 3.5  | 25/16             | 59  | 1/2                      | 14  | 1             | 25 | 6            |
| 35540          | 2            | -                 | -  | <sup>3</sup> /16 | 5  | 0.205             | 5.2  | 2 <sup>3</sup> /4 | 70  | 1                        | 28  | 1             | 25 | 6            |
| 35545          | 3            | -                 | -  | 1/4              | 6  | 0.272             | 6.9  | 31/16             | 78  | 1 <sup>1</sup> /4        | 35  | 1             | 25 | 6            |
| 35550          | 4            | -                 | -  | <sup>5</sup> /16 | 8  | 0.338             | 8.6  | 35/16             | 84  | 1 <sup>3</sup> /4        | 50  | 1             | 25 | 6            |
| 35555          | 5            | -                 | -  | 11/32            | 9  | 0.374             | 9.5  | 33/4              | 95  | 2 <sup>1</sup> /4        | 64  | 1             | 25 | 6            |
| 35560          | 6            | -                 | -  | <sup>7</sup> /16 | 11 | 0.471             | 12.0 | 41/8              | 105 | 3                        | 85  | 2             | 51 | 6            |
| 35565          | 7            | -                 | -  | 1/2              | 13 | 0.538             | 13.7 | 41/2              | 114 | 4                        | 113 | 2             | 51 | 6            |
| 35570          | 8            | -                 | -  | 5/8              | 16 | 0.665             | 16.9 | 43/4              | 121 | <b>6</b> <sup>1</sup> /2 | 184 | 3             | 76 | 6            |