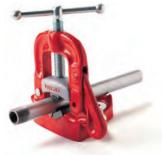

## **Bench Yoke Vises**

 Yoke and base made of strong, dependable iron. Hardened alloy steel jaws and convenient pipe rest and bender included.

| Catalog | Model<br>No. | Description     | Pipe Capacity |         | Weight |      | Std. |
|---------|--------------|-----------------|---------------|---------|--------|------|------|
| No.     |              |                 | in.           | mm      | lb.    | kg   | Pack |
| 40080   | 21           | Bench Yoke Vise | 1/8 - 2       | 3 - 50  | 83/4   | 4.0  | 1    |
| 40090   | 23           | Bench Yoke Vise | 1/8 - 3       | 3 - 80  | 193/4  | 9.0  | 1    |
| 40100   | 25           | Bench Yoke Vise | 1/8 - 4       | 3 - 100 | 273/4  | 12.6 | 1    |
| 40110   | 27           | Bench Yoke Vise | 1/8 - 6       | 3 - 150 | 65     | 29.6 | 1    |