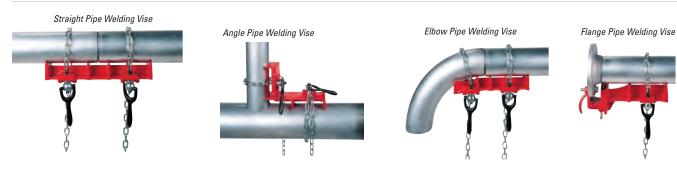

## **Pipe Welding Vises**

- Made of durable performance-proven material and designed to resist strain, heat and warpage during tacking.
- Machined swivel nuts and pins, together with special chain screws, give smooth and trouble-free assembling of the vise onto pipe.

| Catalog | Model<br>No. | Description                | Pipe Capacity                    |          | Weight                         |     | Std. |
|---------|--------------|----------------------------|----------------------------------|----------|--------------------------------|-----|------|
| No.     |              |                            | in.                              | mm       | lb.                            | kg  | Pack |
| 40220   | 461          | Straight Pipe Welding Vise | 1/2 - 8                          | 15 - 200 | 15 <sup>1</sup> / <sub>2</sub> | 7.0 | 1    |
| 40225   | 462          | Angle Pipe Welding Vise    | <sup>1</sup> / <sub>2</sub> - 12 | 15 - 300 | 18 <sup>3</sup> /8             | 8.4 | 1    |
| 40230   | 463          | Elbow Pipe Welding Vise    | 21/2 - 8                         | 65 - 200 | 14                             | 6.4 | 1    |
| 40235   | 464          | Flange Pipe Welding Vise   | 21/2 - 8                         | 65 - 200 | 17 <sup>1</sup> /4             | 7.8 | 1    |