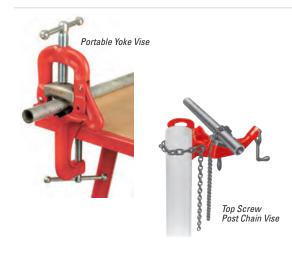

## **Portable Chain and Yoke Vises**

- Light, strong, portable post chain vise fits any shape or kind of post.
- Model 640 features a tray for oil can, plus a handy pipe bender.
- Portable yoke vise easily attaches to plank, workbench or post.

| Catalog | Model<br>No. | Description               | Pipe Capacity       |         | Weight                         |      | Std. |
|---------|--------------|---------------------------|---------------------|---------|--------------------------------|------|------|
| No.     |              |                           | in.                 | mm      | lb.                            | kg   | Pack |
| 40125   | 39           | Portable Kit Yoke Vise    | 1/8 - 21/2          | 3 - 60  | 15 <sup>1</sup> / <sub>2</sub> | 7.0  | 1    |
| 40170   | 640          | Top Screw Post Chain Vise | <sup>1</sup> /8 - 5 | 3 - 124 | 231/2                          | 10.7 | 1    |