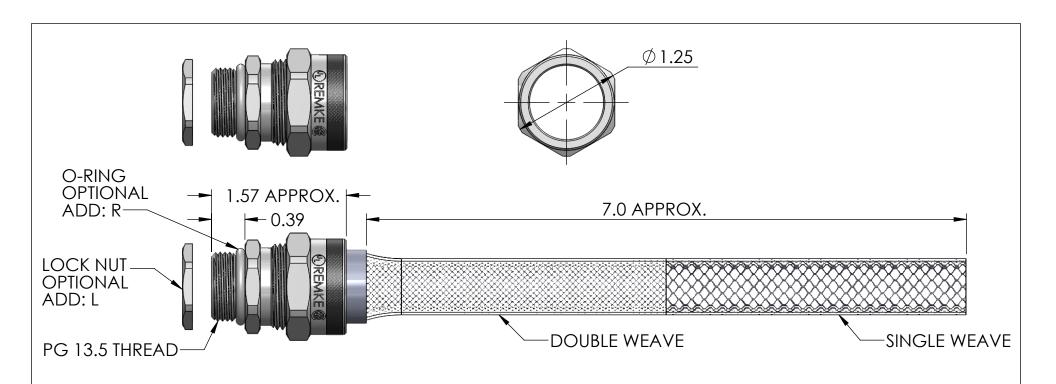

| ITEM<br>NO. | PART NUMBER       | DESCRIPTION | MATERIAL             | QTY. |
|-------------|-------------------|-------------|----------------------|------|
| 1           | RPG-13100-B       | BODY        | ALUMINUM             | 1    |
| 2           | SRB-109 - SRB-110 | BUSHING     | NEOPRENE             | 1    |
| 3           | RSR-100-ND        | NUT         | ALUMINUM             | 1    |
| 4           | SOR-1-1000        | O-RING      | BUNA-N               | 1    |
| 5           | RLP13-BR          | LOCK NUT    | BRASS, NICKLE PLATED | 1    |
| 6           | R-110-D           | MESH        | STAINLESS WIRE       | 1    |

| CATALOG NUMBER | SEALING RANGE | BODY BORE |  |  |
|----------------|---------------|-----------|--|--|
| RPG-13109-E    | .500562       | .610      |  |  |
| RPG-13110-E    | .562625       | .610      |  |  |

| REV. | DATE                 | CHANGE           | UNLESS OTHERWISE SPECIFIED:                          |                                                                                                                                                                      | NAME                   | DATE      |                               | REMKE         |               |
|------|----------------------|------------------|------------------------------------------------------|----------------------------------------------------------------------------------------------------------------------------------------------------------------------|------------------------|-----------|-------------------------------|---------------|---------------|
| ^    | 7/21/12              |                  | DIMENSIONS ARE IN INCHES TOLERANCES:                 | DRAWN                                                                                                                                                                | JCN                    | 7/13      | RI                            | EMKE INDUS    |               |
| Α    | //31/13              | DRAWING RELEASED | FRACTIONAL ± 1/64 ANGULAR: MACH + 1° BEND + 1°       | CHECKED                                                                                                                                                              |                        |           | 310 CHADDI                    | CK DR, WHEELI | NG, IL. 60090 |
|      |                      |                  | ONE PLACE DECIMAL ±.015                              | ENG APPR.                                                                                                                                                            |                        |           | TITLE:                        |               |               |
|      |                      |                  | TWO PLACE DECIMAL ±.010<br>THREE PLACE DECIMAL ±.005 | MFG APPR.                                                                                                                                                            |                        |           | PPC                           | 13109-13110-  | E CEDIEC      |
|      |                      |                  | INTERPRET GEOMETRIC                                  | Q.A.                                                                                                                                                                 |                        |           | Ki G-                         | 13107-13110-  | L SLKILS      |
|      |                      |                  | FINISH                                               | PROPRIETARY AND CONFIDENTIAL  THE INFORMATION CONTAINED IN THIS DRAWING IS THE SOLE PROPERTY OF REMKE INDUSTRIES. ANY REPRODUCTION IN PART OR AS A WHOLE WITHOUT THE |                        | SIZE DWG. | RPG-13109-13110-E<br>ASSEMBLY |               |               |
|      | DO NOT SCALE DRAWING |                  | DO NOT SCALE DRAWING                                 | IS PROHIBITED.                                                                                                                                                       | IN OF REMKE INDUSTIRES |           | SCALE: 1:1.12                 |               | SHEET 1 OF 1  |
|      |                      | 5 4              | 3                                                    |                                                                                                                                                                      |                        | 2         |                               |               | 1             |