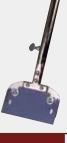

# SLAMSCRAPER® IMPACT TOOL

Use to quickly and easily remove tile, linoleum, carpet, roofing, and other adhesive coverings. Sturdy impact handle creates "hammer and chisel" effect.

2105 - 5′ 3″ (160 cm) Use Replacement Blade No. 2106