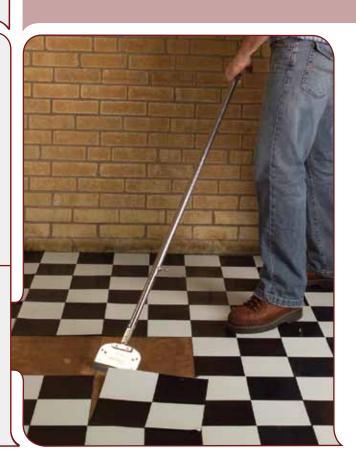

# SLAMSCRAPER® IMPACT TOOL

Use to quickly and easily remove tile, linoleum, carpet, roofing, and other adhesive coverings. Sturdy impact handle creates "hammer and chisel" effect.

2105 - 5′ 3″ (160 cm) Use Replacement Blade No. 2106