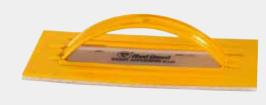

#### **GROUT FLOAT, ECONOMY**

Plastic Grout Float used for applying grout to tile joints around bathtubs, showers, and countertops as well as all kinds of tile. Disposable.

2041 - 4 1/4" x 10"