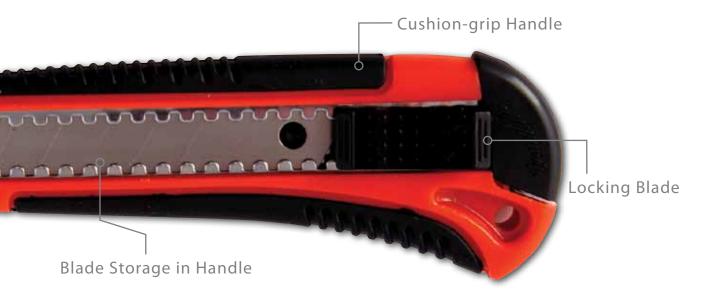

# 9 mm UTILITY KNIFE, AUTO-LOCK

Perfect for cutting and trimming projects in the workplace and at home. 9 mm breakaway blade locks itself into position for safety.

# 9 mm UTILITY KNIFE, BREAKAWAY BLADE

Perfect for cutting and trimming projects in the workplace and at home. Positive-lock, pull-back button retains blade tightly in cutting position and allows blade to retract safely into handle when not in use.