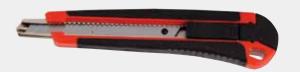

# 9 mm UTILITY KNIFE, AUTO-LOCK

Perfect for cutting and trimming projects in the workplace and at home. 9 mm breakaway blade locks itself into position for safety.

# 9 mm UTILITY KNIFE, BREAKAWAY BLADE

Perfect for cutting and trimming projects in the workplace and at home. Positive-lock, pull-back button retains blade tightly in cutting position and allows blade to retract safely into handle when not in use.