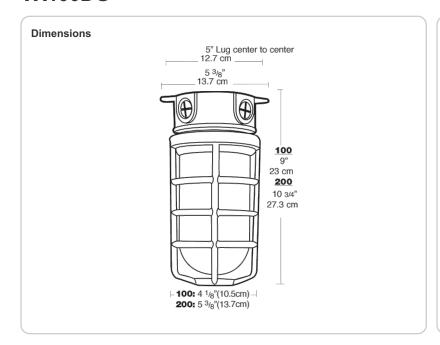

**VX100DG** 

Box mount, die cast aluminum with built-in junction box and sturdy mounting lugs. Medium base socket, 1/2" or 3/4" NPS hub size and a variety of globes. incandescent lamp A21 for 100 Series, PS25 for 200 Series. Lamp not supplied.