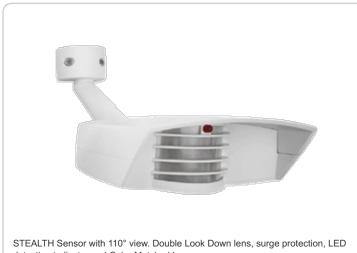

## **STL110W**

| Project:     | Туре: |
|--------------|-------|
| Prepared By: | Date: |

detection indicator and Color Matched Lens.

Color: White

#### **Color Matched Lens:**

Dark lens with bronze units, white lens with white units. Other

#### **LED Detection Indicator:**

Shows when sensor is detecting in daytime and glows red at night for "on-guard" deterrence.