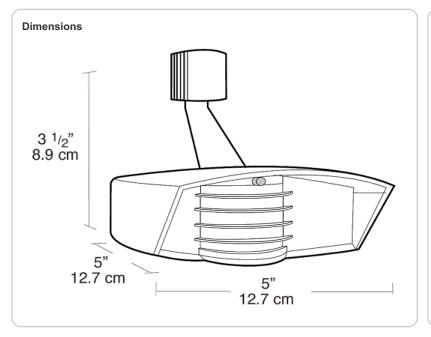

## **Detection:**

Angle of view = 110° Recommended Mounting Height = 10'-0" Maximum Recommended Look-Out Zone = 50'-0"