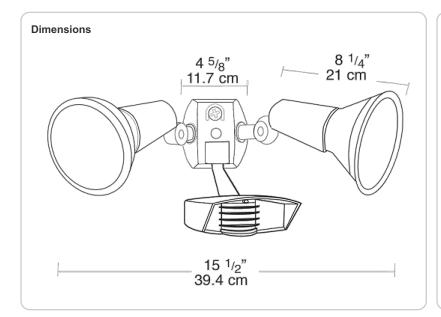

STL110RW

| Project:     | Туре: |
|--------------|-------|
| Prepared By: | Date: |

STEALTH Sensor with twin die cast R90 PAR-38 floods pre-wired and assembled on universal CU4 cover plate. Accepts PAR38 lamps, 150 Watt max. Lamps not supplied.