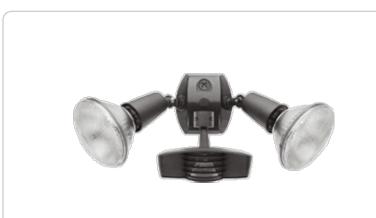

## STL110R

STEALTH Sensor with twin die cast R90 PAR-38 floods pre-wired and assembled on universal CU4 cover plate. Accepts PAR38 lamps, 150 Watt max. Lamps not supplied.

Color: Bronze

#### Floodlights:

Precision die cast aluminum. 1/2" NPS threaded arm with serrated locking swivel fits all standard mounting boxes and covers.

#### **Color Matched Lens:**

Dark lens with bronze units, white lens with white units.