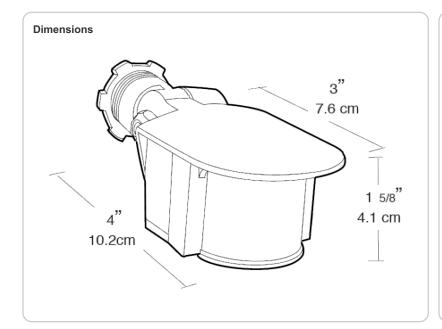

**SMS500** 

Wall or ceiling mount to control 500 Watts incandescent or 100 Watts Fluorescent lighting. Vandalproof lens. Full 180 $^\circ$  view . Cover not included.

Color: Bronze Weight: 0.5 lbs

| Project:     | Туре: |
|--------------|-------|
| Prepared By: | Date: |