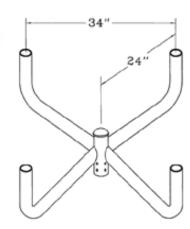

# BULL4

Bullhorn bracket safely supports HID floodlights. Great with Floodzilla, Megaflood and Flexflood models.

Color: Bronze

Weight: 43.0 lbs

#### **Description:**

Four Light Bullhorn Bracket 90 ° apart.

## Weight:

43 lbs.