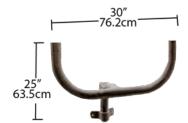

#### **Bullhorns:**

2 tenons for slip fitters. Bullhorns fit 2 3/8" (6cm) O.D. tenons and accommodate 2 3/8" (6cm) slip fitters. Steel tubing.150" and.200" thick welded with (4) 3/8" bolts for securing to pole.

# Weight:

25 lbs.