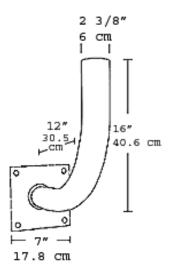

## **Bullhorns:**

1 Tenon for slip fitters. Curved bracket. Bullhorns fit 2 3/8" (6cm) O.D. tenons and accommodate 2 3/8" (6cm) slip fitters. Steel tubing.150" and.200" thick welded with (4) 3/8" bolts for securing to pole.