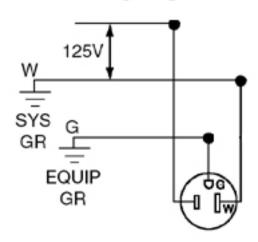

both Decora and traditional styles. All duplex receptacles are designed with thermoplastic construction and feature a shallow build for maximum wiring room. Each duplex is also equipped with break-off plaster ears and tabs to allow for easy alignment and two-circuit conversion.

#### **Item Description**

1 GANG RECESSED SINGLE RECEPTACLE, 2-POLE, 3-WIRE, 15A-125V, NEMA 5-15R RESIDENTIAL GRADE. WITH CLOCK HANGER HOOK SUPPLIED. IVORY

#### **Technical Information**

**Product Features** 

**Grounding:** Grounding

Feature: Clock Amperage: 15 Amp Voltage: 125 Volt **NEMA:** 5-15R Pole: 2

Wire: 3

Termination: Side

Face Material: Thermoplastic Body Material: Thermoplastic

Strap Material: Steel

Color: Ivory

Standards and Certifications: UL/CSA

Warranty: 2 Year Limited

# Wiring Diagram



### SPECIFICATION SUBMITTAL

|   | JOB NAME:   | CATALOG NUMBERS: |
|---|-------------|------------------|
| I |             |                  |
|   | JOB NUMBER: |                  |

Leviton Manufacturing Co., Inc.
201 North Service Road, Melville, NY 11747
Telephone: 1-800-323-8920 · FAX: 1-800-832-9538 · Tech Line (8:30AM-7:30PM E.S.T. Monday-Friday): 1-800-824-3005

**Leviton Manufacturing of Canada, Ltd.**165 Hymus Boulevard, Pointe Claire, Quebec H9R 1E9 · Telephone: 1-800-469-7890 · FAX: 1-800-824-3005 · www.leviton.com/canada

**Leviton S. de R.L. de C.V.**Lago Tana 43, Mexico DF, Mexico CP 11290 ⋅ Tel.: (+52)55-5082-1040 ⋅ FAX: (+52)5386-1797 ⋅ www.leviton.com.mx

Visit our Website at: www.leviton.com

© 2012-2016 Leviton Manufacturing Co., Inc. All rights reserved. Subject to