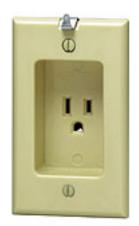

#### **Item Description**

1 GANG RECESSED SINGLE RECEPTACLE, 2-POLE, 3-WIRE, 15A-125V, NEMA 5-15R RESIDENTIAL GRADE. WITH CLOCK HANGER HOOK SUPPLIED. IVORY