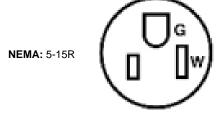

#### **Item Description**

1 GANG RECESSED SINGLE RECEPTACLE, 2-POLE, 3-WIRE, 15A-125V, NEMA 5-15R RESIDENTIAL GRADE. WITH CLOCK HANGER HOOK SUPPLIED. IVORY

#### **Technical Information**

**Product Features** 

**Grounding:** Grounding

Feature: Clock Amperage: 15 Amp Voltage: 125 Volt **NEMA:** 5-15R Pole: 2

Wire: 3

Termination: Side

Face Material: Thermoplastic Body Material: Thermoplastic