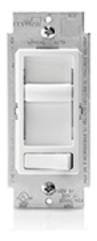

### **Item Description**

Universal Decora Dimmable LED, CFL and Incandescent SureSlide Slide Dimmer, 600W-120VAC Incandescent, and 150W-120VAC Dimmable LED and CFL, 60Hz, single pole and 3-way. - White

Voltage: 120 VAC

Light: None

Action: Standard ON/OFF

Protection: Radio/TV Filter

Wallplate: Order Separately

Color: White

Standards and Certifications: UL/CSA

Warranty: 5-Year Limited