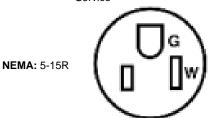

# **Item Description**

15 Amp-125 Volt, 2 Pole-3 Wire, Nema 5-15R. Receptacle decora duplex, withquickwire and side wired, all screws out, stamped ul, ears, ground screw, mounting. Light Almond

## **Technical Information**

Product Features Grounding: Grounding Amperage: 15 Amp Voltage: 125 Volt NEMA: 5-15R Pole: 2 Wire: 3 Termination: Quickwire Push-In & Side Face Material: Thermoplastic Body Material: Thermoplastic Strap Material: Steel Color: Light Almond Standards and Certifications: UL/CSA Warranty: 1 Year Limited

5-15R