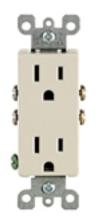

# **Item Description**

15 Amp-125 Volt, 2 Pole-3 Wire, Nema 5-15R. Receptacle decora duplex, withquickwire and side wired, all screws out, stamped ul, ears, ground screw, mounting. Light Almond

## **Technical Information**

Product Features Grounding: Grounding Amperage: 15 Amp Voltage: 125 Volt NEMA: 5-15R Pole: 2 Wire: 3 Termination: Quickwire Push-In & Side Face Material: Thermoplastic Body Material: Thermoplastic Strap Material: Steel Color: Light Almond Standards and Certifications: UL/CSA Warranty: 1 Year Limited