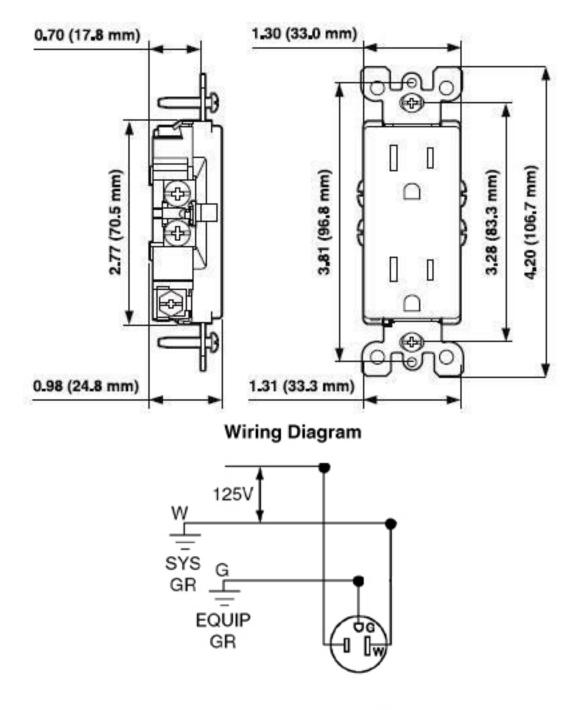

# **Item Description**

15 Amp-125 Volt, 2 Pole-3 Wire, Nema 5-15R. Receptacle decora duplex, withquickwire and side wired, all screws out, stamped ul, ears, ground screw, mounting. Light Almond

## **Technical Information**

Product Features Grounding: Grounding Amperage: 15 Amp Voltage: 125 Volt NEMA: 5-15R Pole: 2 Wire: 3 Termination: Quickwire Push-In & Side Face Material: Thermoplastic Body Material: Thermoplastic Strap Material: Steel Color: Light Almond Standards and Certifications: UL/CSA Warranty: 1 Year Limited

## Features and Benefits

- · Side Wire and Quickwire holes accept No. 14 AWG copper wire for Cat. No. 5325
- · Heavy-gauge zinc-plated steel mounting strap
- · Heavy-duty double-wipe brass contacts for long service life
- · Backed by a Limited One-Year Warranty