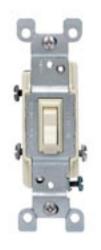

#### **Item Description**

15 Amp, 120 Volt AC Quiet Switche, 3-way with grounding screw, quickwire and side wired framed toggle. Light Almond