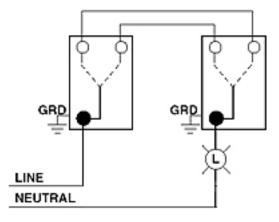

nt thermoplastic, and they feature large head, hardened triple-drive screws for easy installation. Leviton's traditional switches are compatible with a wide range of Leviton plastic and metal wallplates.

#### **Item Description**

15 Amp, 120 Volt AC Quiet Switche, 3-way with grounding screw, quickwire and side wired framed toggle. Light Almond

### **Technical Information**

Product Features Grounding: Grounding Feature: Framed Amperage: 15 Amp Voltage: 120 VAC Voltage: 120 Volt HP Rating: 1/2HP-120V Max. Amperage: 12 Amp Termination: Quickwire Push-In & Side Actuator Material: Thermoplastic Body Material: Thermoplastic Strap Material: Steel Color: Light Almond Standards and Certifications: UL/CSA Warranty: 2 Year Limited

## **Dimensional Diagram**



## Wiring Diagram

3-Way to 3-Way



## SPECIFICATION SUBMITTAL

| JOB NAME:   | CATALOG NUMBERS: |  |
|-------------|------------------|--|
|             |                  |  |
| JOB NUMBER: |                  |  |

Leviton Manufacturing Co., Inc. 201 North Service Road, Melville, NY 11747 Telephone: 1-800-323-8920 · FAX: 1-800-832-9538 · Tech Line (8:30AM-7:30PM E.S.T. Monday-Friday): 1-800-824-3005

Leviton Manufacturing of Canada, Ltd. 165 Hymus Boulevard, Pointe Claire, Quebec H9R 1E9 · Telephone: 1-800-469-7890 · FAX: 1-800-824-3005 · www.leviton.com/canada

Leviton S. de R.L. de C.V. Lago Tana 43, Mexico DF, Mexico CP 11290 · Tel.: (+52)55-5082-1040 · FAX: (+52)5386-1797 · www.leviton.com.mx

### Visit our Website at: www.leviton.com

© 2012-2016 Leviton Manufacturing Co., Inc. All rights reserved. Subject to change