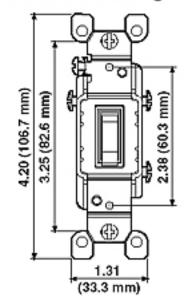

mes are constructed of impact-resistant thermoplastic, and they feature large head, hardened triple-drive screws for easy installation. Leviton's traditional switches are compatible with a wide range of Leviton plastic and metal wallplates.

#### **Item Description**

15 Amp, 120 Volt AC Quiet Switche, 3-way with grounding screw, quickwire and side wired framed toggle. Light Almond

### **Technical Information**

Product Features Grounding: Grounding Feature: Framed Amperage: 15 Amp Voltage: 120 VAC Voltage: 120 Volt HP Rating: 1/2HP-120V Max. Amperage: 12 Amp Termination: Quickwire Push-In & Side Actuator Material: Thermoplastic Body Material: Thermoplastic Strap Material: Steel Color: Light Almond Standards and Certifications: UL/CSA Warranty: 2 Year Limited

## **Dimensional Diagram**



## Wiring Diagram

3-Way to 3-Way



## SPECIFICATION SUBMITTAL

| JOB NAME:   | CATALOG NUMBERS: |  |
|-------------|------------------|--|
|             |                  |  |
| JOB NUMBER: |                  |  |

Leviton Manufacturing Co., Inc. 201 North Service Road, Melville, NY 11747 Telephone: 1-800-323-8920 · FAX: 1-800-832-9538 · Tech Line (8:30AM-7:30PM E.S.T. Monday-Friday): 1-800-824-3005

Leviton Manufacturing of Canada, Ltd. 165 Hymus Boulevard, Pointe Claire, Quebec H9R 1E9 · Telephone: 1-800-469-7890 · FAX: 1-800-824-3005 · www.leviton.com/canada

Leviton S. de R.L. de C.V. Lago Tana 43, Mexico DF, Mexico CP 11290 · Tel.: (+52)55-5082-1040 · FAX: (+52)5386-1797 · www.leviton.com.mx

### Visit our Website at: www.leviton.com

© 2012-2016 Leviton Manufacturing Co., Inc. A