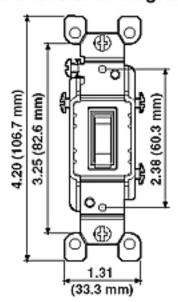

ed of impact-resistant thermoplastic, and they feature large head, hardened triple-drive screws for easy installation. Leviton's traditional switches are compatible with a wide range of Leviton plastic and metal wallplates.

#### **Item Description**

15 Amp, 120 Volt, Toggle Framed 3-Way AC Quiet Switch, Residential Grade, Grounding, Quickwire Push-In & Side Wired, - Ivory

#### **Technical Information**

**Product Features** 

**Grounding:** Grounding Feature: Framed Amperage: 15 Amp Voltage: 120 VAC Voltage: 120 Volt HP Rating: 1/2HP-120V Max. Amperage: 12 Amp

Termination: Quickwire Push-In & Side Actuator Material: Thermoplastic Body Material: Thermoplastic

Strap Material: Steel

Color: Ivory

Standards and Certifications: UL/CSA

Warranty: 2 Year Limited

# **Dimensional Diagram**



# Wiring Diagram 3-Way to 3-Way



### SPECIFICATION SUBMITTAL

| JOB NAME:   | CATALOG NUMBERS: |
|-------------|------------------|
|             |                  |
| JOB NUMBER: |                  |

**Leviton Manufacturing Co., Inc.**201 North Service Road, Melville, NY 11747
Telephone: 1-800-323-8920 · FAX: 1-800-832-9538 · Tech Line (8:30AM-7:30PM E.S.T. Monday-Friday): 1-800-824-3005

**Leviton Manufacturing of Canada, Ltd.**165 Hymus Boulevard, Pointe Claire, Quebec H9R 1E9 · Telephone: 1-800-469-7890 · FAX: 1-800-824-3005 · www.leviton.com/canada

**Leviton S. de R.L. de C.V.**Lago Tana 43, Mexico DF, Mexico CP 11290 ⋅ Tel.: (+52)55-5082-1040 ⋅ FAX: (+52)5386-1797 ⋅ www.leviton.com.mx

Visit our Website at: www.leviton.com

© 2012-2016 Leviton Manufacturing Co., Inc. All right