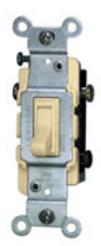

#### **Item Description**

15 Amp, 120 Volt, Toggle Framed 3-Way AC Quiet Switch, Residential Grade, Grounding, Quickwire Push-In & Side Wired, - Ivory

#### **Technical Information**

**Product Features** 

**Grounding:** Grounding Feature: Framed Amperage: 15 Amp Voltage: 120 VAC Voltage: 120 Volt HP Rating: 1/2HP-120V Max. Amperage: 12 Amp

Termination: Quickwire Push-In & Side Actuator Material: Thermoplastic Body Material: Thermoplastic