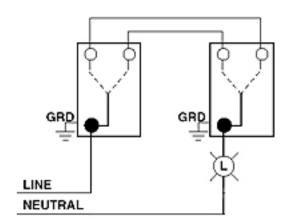

c, and they feature large head, hardened triple-drive screws for easy installation. Leviton's traditional switches are compatible with a wide range of Leviton plastic and metal wallplates.

#### **Item Description**

15 Amp, 120 Volt, Toggle Framed 3-Way AC Quiet Switch, Residential Grade, Grounding, Quickwire Push-In & Side Wired, - Ivory

#### **Technical Information**

**Product Features** 

**Grounding:** Grounding Feature: Framed Amperage: 15 Amp Voltage: 120 VAC Voltage: 120 Volt HP Rating: 1/2HP-120V Max. Amperage: 12 Amp

Termination: Quickwire Push-In & Side Actuator Material: Thermoplastic Body Material: Thermoplastic

Strap Material: Steel

Color: Ivory

Standards and Certifications: UL/CSA

Warranty: 2 Year Limited

# **Dimensional Diagram**



# Wiring Diagram 3-Way to 3-Way



### SPECIFICATION SUBMITTAL

| JOB NAME:   | CATALOG NUMBERS: |
|-------------|------------------|
|             |                  |
| JOB NUMBER: |                  |

**Leviton Manufacturing Co., Inc.**201 North Service Road, Melville, NY 11747
Telephone: 1-800-323-8920 · FAX: 1-800-832-9538 · Tech Line (8:30AM-7:30PM E.S.T. Monday-Friday): 1-800-824-3005

**Leviton Manufacturing of Canada, Ltd.**165 Hymus Boulevard, Pointe Claire, Quebec H9R 1E9 · Telephone: 1-800-469-7890 · FAX: 1-800-824-3005 · www.leviton.com/canada

**Leviton S. de R.L. de C.V.**Lago Tana 43, Mexico DF, Mexico CP 11290 ⋅ Tel.: (+52)55-5082-1040 ⋅ FAX: (+52)5386-1797 ⋅ www.leviton.com.mx

Visit our Website at: www.leviton.com

© 2012-2016 Leviton Manufacturing Co., Inc. All rights reserved. Subject to change witho