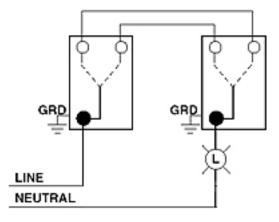

thermoplastic, and they feature large head, hardened triple-drive screws for easy installation. Leviton's traditional switches are compatible with a wide range of Leviton plastic and metal wallplates.

#### **Item Description**

15 Amp, 120 Volt, Toggle Framed 3-Way AC Quiet Switch, Residential Grade, Grounding, Quickwire Push-In & Side Wired, - Brown

### **Technical Information**

Product Features Grounding: Grounding Feature: Framed Amperage: 15 Amp Voltage: 120 VAC Voltage: 120 Volt HP Rating: 1/2HP-120V Max. Amperage: 12 Amp Termination: Quickwire Push-In & Side Actuator Material: Thermoplastic Body Material: Thermoplastic Strap Material: Steel Color: Brown Standards and Certifications: UL/CSA Warranty: 2 Year Limited

## **Dimensional Diagram**



## Wiring Diagram

3-Way to 3-Way



## SPECIFICATION SUBMITTAL

| JOB NAME:   | CATALOG NUMBERS: |  |
|-------------|------------------|--|
|             |                  |  |
| JOB NUMBER: |                  |  |

Leviton Manufacturing Co., Inc. 201 North Service Road, Melville, NY 11747 Telephone: 1-800-323-8920 · FAX: 1-800-832-9538 · Tech Line (8:30AM-7:30PM E.S.T. Monday-Friday): 1-800-824-3005

Leviton Manufacturing of Canada, Ltd. 165 Hymus Boulevard, Pointe Claire, Quebec H9R 1E9 · Telephone: 1-800-469-7890 · FAX: 1-800-824-3005 · www.leviton.com/canada

Leviton S. de R.L. de C.V. Lago Tana 43, Mexico DF, Mexico CP 11290 · Tel.: (+52)55-5082-1040 · FAX: (+52)5386-1797 · www.leviton.com.mx

### Visit our Website at: www.leviton.com

© 2012-2016 Leviton Manufacturing Co., Inc. All rights reserved. Subject to change