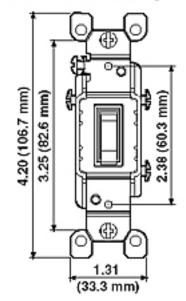

s are constructed of impact-resistant thermoplastic, and they feature large head, hardened triple-drive screws for easy installation. Leviton's traditional switches are compatible with a wide range of Leviton plastic and metal wallplates.

#### **Item Description**

15 Amp, 120 Volt, Toggle Framed 3-Way AC Quiet Switch, Residential Grade, Grounding, Quickwire Push-In & Side Wired, - Brown

### **Technical Information**

Product Features Grounding: Grounding Feature: Framed Amperage: 15 Amp Voltage: 120 VAC Voltage: 120 Volt HP Rating: 1/2HP-120V Max. Amperage: 12 Amp Termination: Quickwire Push-In & Side Actuator Material: Thermoplastic Body Material: Thermoplastic Strap Material: Steel Color: Brown Standards and Certifications: UL/CSA Warranty: 2 Year Limited

## **Dimensional Diagram**



## Wiring Diagram

3-Way to 3-Way



## SPECIFICATION SUBMITTAL

| JOB NAME:   | CATALOG NUMBERS: |  |
|-------------|------------------|--|
|             |                  |  |
| JOB NUMBER: |                  |  |

Leviton Manufacturing Co., Inc. 201 North Service Road, Melville, NY 11747 Telephone: 1-800-323-8920 · FAX: 1-800-832-9538 · Tech Line (8:30AM-7:30PM E.S.T. Monday-Friday): 1-800-824-3005

Leviton Manufacturing of Canada, Ltd. 165 Hymus Boulevard, Pointe Claire, Quebec H9R 1E9 · Telephone: 1-800-469-7890 · FAX: 1-800-824-3005 · www.leviton.com/canada

Leviton S. de R.L. de C.V. Lago Tana 43, Mexico DF, Mexico CP 11290 · Tel.: (+52)55-5082-1040 · FAX: (+52)5386-1797 · www.leviton.com.mx

### Visit our Website at: www.leviton.com

© 2012-2016 Leviton Manufacturing Co., Inc. A