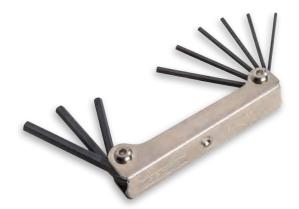

## **9 PIECE FOLDING HEX KEY SET**

Product #: J4993

| INCH | Set Screws | Fits Cap Screws<br>1960 Series | Cap Screws<br>1936 Series |
|------|------------|--------------------------------|---------------------------|
| 5/64 | #8         | #2, #3                         | #3, #4                    |
| 3/32 | #10, #12   | #4, #5                         | #5, #6                    |
| 7/64 | _          | #6                             | _                         |
| 1/8  | 1/4        | _                              | #8                        |
| 9/64 | -          | #8                             | -                         |
| 5/32 | 5/16       | #10                            | #10                       |
| 3/16 | 3/8        | 1/4                            | 1/4                       |
| 7/32 | 7/16       | _                              | 5/16                      |
| 1/4  | 1/2, 9/16  | 5/16                           | -                         |

Weight (lbs): 0.47

- ▶ Chrome plated steel case is 4-1/2" long.
- ▶ Black oxide bits are 1-7/16 to 2-3/4" long.