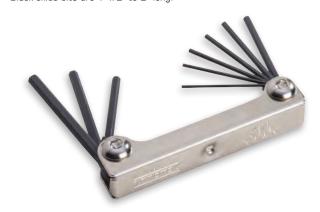

## **9 PIECE FOLDING HEX KEY SET**

Product #: J4993CG

| INCH               | Set Screws  | Fits Cap Screws<br>1960 Series | Cap Screws<br>1936 Series |
|--------------------|-------------|--------------------------------|---------------------------|
| 5/64               | #8          | #2, #3                         | #3, #4                    |
| 3/32               | #10, #12    | #4, #5                         | #5, #6                    |
| 7/64               | -           | #6                             | _                         |
| 1/8                | 1/4"        | _                              | #8                        |
| 9/64               | -           | #8                             | _                         |
| 5/32               | 5/16"       | #10                            | #10                       |
| 3/16               | 3/8"        | 1/4"                           | 1/4"                      |
| 7/32               | 7/16"       | _                              | 5/16"                     |
| 1/4                | 1/2", 9/16" | 5/16"                          | _                         |
| Weight (lbs): 0.47 |             | !                              | ■ ASME B18.3              |

- ▶ 4" long case.
- ▶ Black oxide bits are 1" to 2" long.