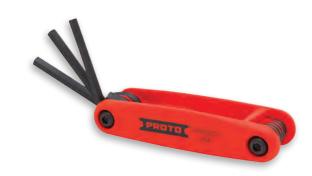

## 9 PIECE FOLDING HEX KEY SET

**Product #: J4978** 

| INCH | Set Screws | Fits Cap Screws<br>1960 Series | Cap Screws<br>1936 Series |
|------|------------|--------------------------------|---------------------------|
| .050 | #3, #4     | #0                             | #0, #1                    |
| 1/16 | #5, #6     | #1                             | #2                        |
| 5/64 | #8         | #2, #3                         | #3, #4                    |
| 3/32 | #10, #12   | #4, #5                         | #5, #6                    |
| 7/64 | _          | #6                             | _                         |
| 1/8  | 1/4        | _                              | #8                        |
| 9/64 | -          | #8                             | -                         |
| 5/32 | 5/16       | #10                            | #10                       |
| 3/16 | 3/8        | 1/4                            | 1/4                       |

Weight (lbs): 0.27

- Chrome plated steel case is 3-5/8" long.
- ▶ Black oxide bits are 1-1/2" to 2" long.