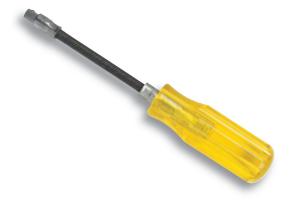

## 1/4" DRIVE FLEXIBLE DRIVER

 Flexible shaft for bending around obstructions in low torque applications.

| Product | Overall | Weight    |
|---------|---------|-----------|
| ID No.  | Length  | lbs.      |
| J4764   | 6-3/4"  | 0.19 lbs. |