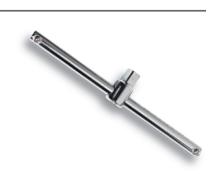

## 1/4" DRIVE SLIDING TEE HANDLE

| Product                       | Overall          | Weight    | ASME                |  |
|-------------------------------|------------------|-----------|---------------------|--|
| <u>ID No.</u><br><b>J4785</b> | Length<br>4-1/2" | 0.08 lbs. | Spec. ASME B107.10M |  |