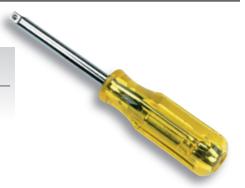

## 1/4" DRIVE SOCKET DRIVER

• 1/4" square female drive in handle.

| Product | Overall | Weight    | ASME          |
|---------|---------|-----------|---------------|
| ID No.  | Length  | lbs.      | Spec.         |
| J4769   | 6"      | 0.22 lbs. | ASME B107.10M |