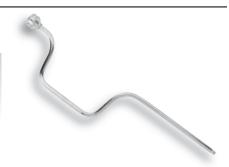

## 1/4" DRIVE SPEED HANDLE

| Product | Overall | Weight    | ASME          |
|---------|---------|-----------|---------------|
| ID No.  | Length  | lbs.      | Spec.         |
| J4780   | 15-1/2" | 0.52 lbs. | ASME B107.10M |