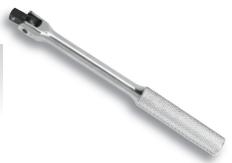

## 1/4" DRIVE HINGE HANDLE

| Product | Overall | Weight    | ASME          |
|---------|---------|-----------|---------------|
| ID No.  | Length  | lbs.      | Spec.         |
| J4766   | 5-3/4"  | 0.22 lbs. | ASME B107.10M |