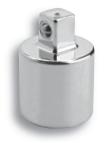

## 1/4" DRIVE ADAPTERS

| Product ID No. | F O N           | Overall<br>Length | Weight<br>lbs. | ASME<br>Spec. |
|----------------|-----------------|-------------------|----------------|---------------|
| J5255          | 3/8" F x 1/4" M |                   | 0.05 lbs.      | ASME B107.10M |
| J5256          | 1/4" F x 3/8" M |                   | 0.04 lbs.      | ASME B107.10M |