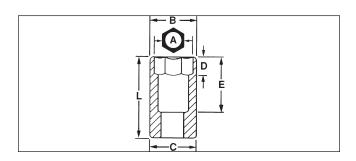

## 1/4" DRIVE ADAPTERS

| Product ID No. | F O N           | Overall<br>Length | Weight<br>lbs. | ASME<br>Spec. |
|----------------|-----------------|-------------------|----------------|---------------|
| J5255          | 3/8" F x 1/4" M |                   | 0.05 lbs.      | ASME B107.10M |
| J5256          | 1/4" F x 3/8" M |                   | 0.04 lbs.      | ASME B107.10M |