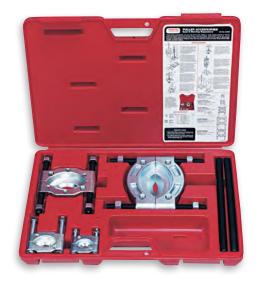

## PROTO-EASE™ BEARING SEPARATOR SET

## Product #: J4390B

- Removes gears and bearings too close to another surface for a puller jaw grip, or where the pulled out part must be protected.
- Case provides space for step plates and assorted accessories.

| Contents            | Description                                      | Qty. |  |
|---------------------|--------------------------------------------------|------|--|
| J4330               | Gear and Bearing Separator,<br>1-13/16" Capacity | 1    |  |
| J4331               | Gear and Bearing Separator,<br>2-13/32" Capacity | 1    |  |
| J4332               | Gear and Bearing Separator,<br>4-3/8" Capacity   | 1    |  |
| J4333A              | Gear and Bearing Separator, 6" Capacity          | 1    |  |
| J4333R              | Threaded Rod, 3/4"-16 UNF, 10" Long              | 2    |  |
| J4955PB             | Blow-Molded Case                                 | 1    |  |
| Weight (lbs): 27.50 |                                                  |      |  |