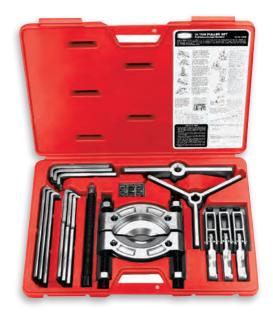

## 10 TON PROTO-EASE™ WIDE PULLER SET

## Product #: J4292B

- ▶ Required for large parts with heavy press-fits.
- ▶ Reaches to over 12" and spread of 11"
- Makes over 10 different adjustable and straight jaw pullers.

| Contents            | Description                   | Qty. |
|---------------------|-------------------------------|------|
| J4225S              | Forcing Screw                 | 1    |
| J4012T              | Standard Tip                  | 1    |
| J4226CA             | 2-Way Crossarm, 11" Long      | 1    |
| J4227CA             | 3-Way Crossarm, 11" Long      | 1    |
| J4231A              | Adjustable Jaw Block Assembly | 3    |
| J4016A              | Dual Reach Jaw                | 3    |
| J4018               | Cap Screw Jaw                 | 3    |
| J4017               | Long Narrow Jaw               | 3    |
| J4011S              | Spring Clip                   | 3    |
| J4333               | Bearing Separator             | 1    |
| J4953PB             | Blow-Molded Case              | 1    |
| Weight (lbs): 39.00 |                               |      |