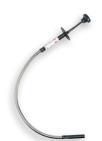

## **FLEXIBLE MAGNETIC RETRIEVING TOOLS**

- > Retrieves small objects from hard-to-reach places.
- Push button allows reaching an object before energizing the magnet.

| Product # | Lift Power (lbs) | Overall Length (in) | Weight (lbs) |
|-----------|------------------|---------------------|--------------|
| J2377     | 1.50             | 19-1/2              | 0.27         |
| J2378     | 3.00             | 24-1/2              | 0.37         |