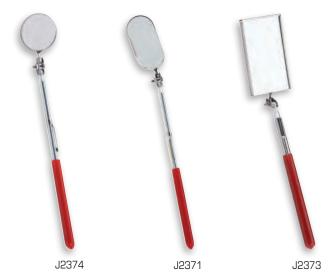

## **INSPECTION MIRRORS**

- Versatile all-angle ball joint.
- ▶ Features telescoping handle (J2372 and J2373).
- With pocket clip (J2373).

| Product # | Mirror Shape | Mirror Size (L x W in) | Mirror Diameter (in) | Overall Length (in) | Weight (lbs) |
|-----------|--------------|------------------------|----------------------|---------------------|--------------|
| J2370     | Circular     | _                      | 7/8                  | 7-1/2               | 0.08         |
| J2374     | Circular     | _                      | 1-1/4                | 8                   | 0.09         |
| J2372     | Circular     | -                      | 2-1/4                | 10 to 14            | 0.25         |
| J2371     | Oval         | 1 x 2                  | -                    | 8-3/4               | 0.08         |
| J2373     | Rectangular  | 2-1/8 x 3-1/2          |                      | 11-1/4 to 15-1/2    | 0.30         |