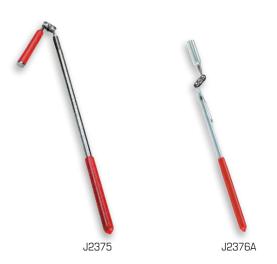

## **POCKET MAGNETIC RETRIEVING TOOLS**

- ▶ J2375 includes versatile telescoping handle and all-angle ball joint.
- J2376A has an aluminum head that contains a neodymium magnet that can lift up to 1-1/2 lbs, all angle ball joint, and a pocket clip.

| Product # | Overall Length (in) | Weight (lbs) |  |
|-----------|---------------------|--------------|--|
| J2375     | 16-3/4 to 26-3/4    | 0.40         |  |
| J2376A    | 8                   | 0.08         |  |
|           |                     |              |  |