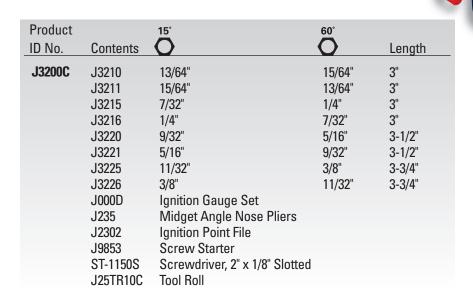

## SET NO. J3200C - 13 PC. IGNITION SET

- Satin finish provides corrosion resistance and a slip resistant grip.
- 15° and 60° angle heads combined with the same opening size on both ends allows the wrench to be used in four different turning angles.
- Standard open end wrench configuration.
- Weight: .67 lbs.