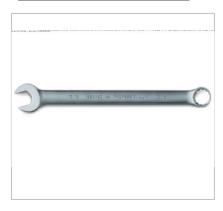

▲ See All Proto® Satin Combination Wrenches - 12 Point

## PROTO® SATIN COMBINATION WRENCH 13/16" - 12 POINT

ITEM #:J1226ASD

## Features and benefits

- Satin finish provides corrosion resistance and a slip resistant grip.
- 12 point box end allows for fine indexing, helping to improve speed and access. Fits 4, 6 and 12 point fasteners.
- Anti-Slip Design (ASD) open end.
- Fractional sizes 11/32" and smaller and sizes 1-5/16" and larger do not have the ASD feature.
- Box ends incorporate the TorquePlus  $^{\text{TM}}$  system.