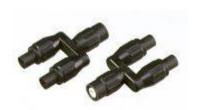

## **Overview:**

Male BNC to dual female BNC T-piece. Set consists of two adapters. BB120 Shielded Banana to BNC Adapter is required to adapt to ScopeMeter 120 Series shielded banana jack inputs.