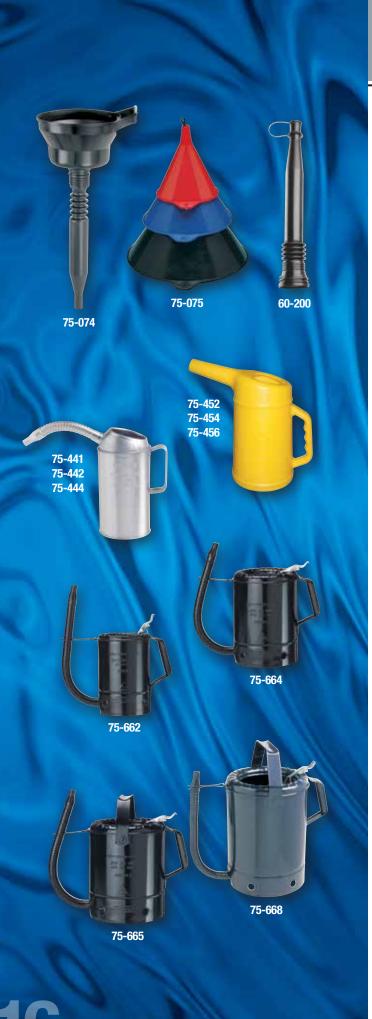

#### 2-Piece Funnel with Flexible Spout

A multi-purpose 2-piece funnel with 12" detachable flexible spout. The funnel includes an easy-grip handle.

**75-074** 15" overall length, 6" diameter with 3/4" OD tip. 12 per master.

#### **3-Piece Funnel Set**

**75-075** Includes 1/2 pint, 1 pint, 2 pint plastic funnels. 12 per master.

60-200 9-1/4" length with 3/4" OD tip. 10 per master.

### **Galvanized Measures**

Deluxe measures with spill-proof tops. Flexible spouts for ease of pouring. Rolled edge, easy-grip handles. Calibrated fill line. 1/2" OD tip. 6 per master.

**75-441** Flexible spout, 1 quart capacity, 6-1/2" overall height.

- **75-442** Flexible spout, 2 quart capacity, 9-1/2" overall height.
- **75-444** Flexible spout, 4 quart capacity, 11" overall height.

## **Plastic Measures**

Marked in quarts and liters. Easy-grip handle. Rigid spout is angled for ease of pouring.

**75-452** 2 quart capacity, 1" OD spout. 10 per master. **75-454** 4 quart capacity, 1" OD spout. 10 per master. **75-456** 6 quart capacity, 1-1/4" OD spout. 10 per master.

## **Painted Measures**

With flexible spouts. Designed for one-hand operation. Thumb operated valve controls flow; flip action locks valve open. 14" flexible metal spout with tapered 1/2" OD tip swings into the necessary angle for hard-to-reach jobs. Recessed bottoms drain fully and guard against puncture. Rolled edge top helps prevent oil spillage. 1 per master.

- **75-662** Flexible spout, 2 quart capacity, 8" overall height.
- 75-664 Flexible spout, 4 quart capacity, 9-1/2" overall height.
- 75-665 Flexible spout, 5 quart capacity, 9-1/2" overall height.
- 75-668 Flexible spout, 8 quart capacity, 11-1/2" overall height.