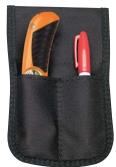

UKH-443 Plastic Clip-On Swivel Holster for RSC-432 Safety Cutter (not included)

UKH-326 Leather Holster with belt clip (contents not included)

UKH-325 Nylon Holster (contents not included)

PBD-SP017 Pocket Blade Dispenser PBD-SP017B Pocket Blade Dispenser loaded with 5 SP-017 Blades