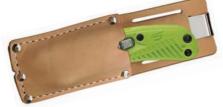

## Safety

UKH-545 Plastic Clip-On Swivel Safety Holster for S7<sup>®</sup> (not included)

UKH-423 Auto-Retracting Swivel Safety Holster for S4®, S5<sup>®</sup>, and S4S<sup>®</sup> (not included)

UKH-430 Plastic Clip-On Swivel Holster for RZ3® and EZ3<sup>®</sup> cutters (not included)