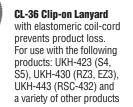

## Safety

UKH-545 Plastic Clip-On Swivel Safety Holster for S7<sup>®</sup> (not included)

UKH-423 Auto-Retracting Swivel Safety Holster for S4®, S5<sup>®</sup>, and S4S<sup>®</sup> (not included)

UKH-430 Plastic Clip-On Swivel Holster for RZ3® and EZ3<sup>®</sup> cutters (not included)