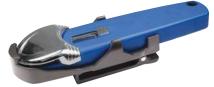

## Safety

UKH-545 Plastic Clip-On Swivel Safety Holster for S7<sup>®</sup> (not included)

UKH-423 Auto-Retracting Swivel Safety Holster for S4®, S5<sup>®</sup>, and S4S<sup>®</sup> (not included)

UKH-430 Plastic Clip-On Swivel Holster for RZ3® and EZ3<sup>®</sup> cutters (not included)