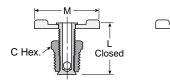

## **DC604 External Seal Drain Cock**

(Temperature Range: -25° to +250° F)

| Part<br>No. | Pipe<br>Thread | C<br>Hex. | L    | М    |  |
|-------------|----------------|-----------|------|------|--|
| DC604-2*    | 1/8            | 7/16      | 0.85 | 1.25 |  |
| DC604-4     | 1/4            | 9/16      | 1.00 | 1.38 |  |
| DC604-6*    | 3/8            | 11/16     | 1.22 | 1.68 |  |

<sup>\*</sup>When assembled handle wings are down facing