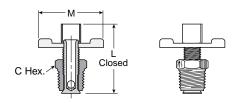

## **DC606 External Seal Drain Cock** (Temperature Range: -65° to +250° F)

| Part    | Pipe   | С    |      |      |
|---------|--------|------|------|------|
| No.     | Thread | Hex. | L    | М    |
| DC606-4 | 1/4-18 | 9/16 | 1.50 | 1.38 |