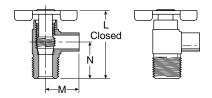

## **DC607 Bib Drain Valve**

(Temperature Range: -65° to +250° F)

| Part<br>No. | Hose<br>Size | Pipe<br>Thread | Flow | L    | М    | N    |
|-------------|--------------|----------------|------|------|------|------|
| DC607-4     | 3/8          | 1/4            | 0.31 | 1.32 | 0.67 | 0.71 |