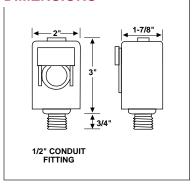

ls in the ON position)

Power Consumption: Averages under one watt. Temperature Range:  $-40^{\circ}$  to  $+140^{\circ}$ F ( $-40^{\circ}$  to  $+60^{\circ}$ C)

### ORDERING INFORMATION -

| VOLTAGE        |            |        | RATING   |         |
|----------------|------------|--------|----------|---------|
| MODEL          | 50-60Hz    | SWITCH | TUNGSTEN | BALLAST |
| 2101           | 120        | SPST   | 2000W    | 1800VA  |
| 2104           | 208-277    | SPST   | 2000W    | 1800VA  |
| 2105* not UL o | or CSA 120 | SPST   | 3000W    | 3000VA  |
| 2107           | 120/277    | SPST   | 2000W    | 1800VA  |

<sup>\*</sup> Model 2105 has a polycarbonate enclosure, 1/2" cell, 1 year warranty.



## **2100 SERIES**

# 5 YEAR WARRANTY\*







2101 / 2104 / 2107

### **DIMENSIONS**



### ACCESSORY



### SPECIFICATION WRITER'S GUIDE

Photocontrol enclosure shall be constructed of die cast zinc, gasketed for weather protection. Cell shall be cadmium sulphide, epoxy coated, one inch diameter. Contacts shall be normally closed and fail in the ON position. Photocontrol must withstand temperatures of -40° to +140° F. Unit to be provided with three color coded, minimum six inch wire leads, #16 AWG, rated for 105° C. Photocontrol shall have a fixed base for mounting through 7/8 inch opening or 1/2 inch K.O. Furnish and install TORK Model 2101, 120 VAC (Model 2104, 208-277 VAC), (Model 2107, 120/277 VAC) or equal.