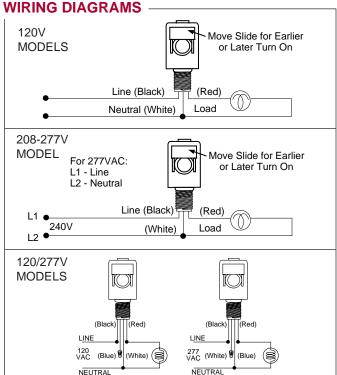

### **SPECIFICATIONS**

Turn ON / Turn OFF: Turn-ON is 1 to 5 fc, turn-OFF is 3 to 15 fc, without the slide in position. ON/OFF adjustment is easily done by moving a light level selector - no tools required.

Cell: Cadmium sulphide, epoxy coated, 1" diameter.\*

Contacts: Remain closed between dusk and dawn.

(Note: The unit fails in the ON position)

Power Consumption: Averages under one watt. Temperature Range:  $-40^{\circ}$  to  $+140^{\circ}$ F ( $-40^{\circ}$  to  $+60^{\circ}$ C)

### ORDERING INFORMATION -

| VOLTAGE        |            |        | RATING   |         |
|----------------|------------|--------|----------|---------|
| MODEL          | 50-60Hz    | SWITCH | TUNGSTEN | BALLAST |
| 2101           | 120        | SPST   | 2000W    | 1800VA  |
| 2104           | 208-277    | SPST   | 2000W    | 1800VA  |
| 2105* not UL o | or CSA 120 | SPST   | 3000W    | 3000VA  |
| 2107           | 120/277    | SPST   | 2000W    | 1800VA  |