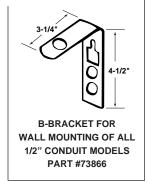

tion)

Power Consumption: Averages under one watt. Temperature Range:  $-40^{\circ}$  to  $+140^{\circ}$ F ( $-40^{\circ}$  to  $+60^{\circ}$ C)

### ORDERING INFORMATION -

| VOLTAGE        |            |        | RATING   |         |
|----------------|------------|--------|----------|---------|
| MODEL          | 50-60Hz    | SWITCH | TUNGSTEN | BALLAST |
| 2101           | 120        | SPST   | 2000W    | 1800VA  |
| 2104           | 208-277    | SPST   | 2000W    | 1800VA  |
| 2105* not UL o | or CSA 120 | SPST   | 3000W    | 3000VA  |
| 2107           | 120/277    | SPST   | 2000W    | 1800VA  |

<sup>\*</sup> Model 2105 has a polycarbonate enclosure, 1/2" cell, 1 year warranty.



## **2100 SERIES**

# 5 YEAR WARRANTY\*







2101 / 2104 / 2107

### **DIMENSIONS**



### ACCESSORY



### SPECIFICATION WRITER'S GUIDE

Photocontrol enclosure shall be constructed of die cast zinc, gasketed for weather protection. Cell shall be cadmium sulphide, epoxy coated, one inch diameter. Contacts shall be normally closed and fail in the ON position. Photocontrol must withstand temperatures of -40° to +140° F. Unit to be provided with three color coded, minimum six inch wire leads, #16 AWG, rated for 105° C. Photocontrol shall have a fixed base for mounting through 7/8 inch opening or 1/2 inch K.O. Furnish and install TORK Model 2101, 120 VAC (Model 2104, 208-277 VAC), (Model 2107, 120/277 VAC) or equal.