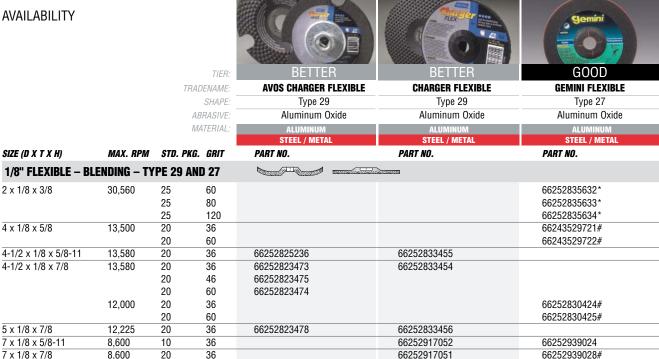

## **Norton Depressed Center Adapter Kit**

This reusable adapter kit contains everything you need to mount depressed center wheels and saucers with 7/8" center holes on to a portable right angle or vertical shaft grinders. Adapter hubs are threaded for mounting on to standard 5/8"-11 NCRH spindles.

| KIT NO. | WHEEL DIAMETER | WHEEL THICKNESS | PART NO.    | STD. PKG. |
|---------|----------------|-----------------|-------------|-----------|
| 114     | 6" thru 9"     | 1/16" thru 1/4" | 07660789275 | 1         |