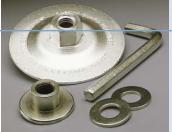

# Norton Type 01 & 27 RightCut Line - 4" - 9"

Norton RightCut wheels provide lowest total cost versus competitive initial cutting solutions for right angle grinders. Available in 4" through 9" diameters in Type 01 straight and Type 27 depressed center shapes.

# BEST NorZon Plus RightCut

Highest Productivity, Lowest Total Cost

Advanced grain technology - a blend of Norton SG® (seeded gel) ceramic alumina and NorZon zirconia alumina abrasives - in the fastest cutting bond system. Across all grinding jobs, testing shows performance up to 100% better than competitive highperformance wheels and up to 10 times better than aluminum oxide wheels.