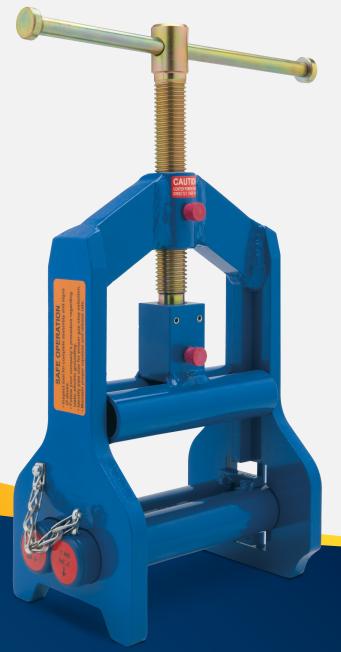

## Mid-Range Squeeze Tool 2" IPS Dual Bar

The redesigned Mustang Model DBS-20C Mid-Duty Squeeze Tool accommodates pipe sizes from 1/2" CTS to 2" IPS maximum. The DBS-20C can be used on service size pipe up to medium size distribution pipe with ease and safety. The lower jaw has two sets of gap stops to accommodate two pipe sizes of your choice.

Features include a larger, heavy-duty frame designed to withstand the greater force needed to squeeze today's PE pipe, while retaining the double bar jaw design for greater contact area.

A high-strength power screw and thrust bearing with grease fittings for lubrication, as well as a provision for using a SEG-30 Grounding Rod for static electric grounding, completes the package.