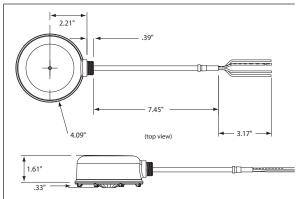

### **SPECIFICATIONS:**

• Overall height: 4.48" (11.37 cm)

Width: 4.09" (10.38 cm)Depth: 1.94" (4.92 cm)

· Color: White

• Listings: UL and cUL, Photoelectric Switch, CEC Title 24 Compliant

#### **DIMENSIONS**