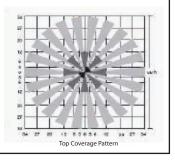

n wet location environments (IP65)

• Operating Humidity: 20% to 90% non-condensing

• IP65 Rated

#### **CONSTRUCTION:**

- High-impact Housing
- Injection Molded Plastic

#### **OPTICAL:**

- Two interchangeable lenses (HB Applications, LB Applications)
- Lenses sealed and gasketed
- Lens choices for mounting between 20 and 40 feet

### **SPECIFICATIONS:**

• Overall height: 4.48" (11.37 cm)

Width: 4.09" (10.38 cm)Depth: 1.94" (4.92 cm)

· Color: White

• Listings: UL and cUL, Photoelectric Switch, CEC Title 24 Compliant

#### **CONTROLS:**

• Timer Setting: 30 seconds - 20 minutes

#### **RANGE AND COVERAGE:**

- LB 10' to 24' mounting height, 24' in diameter coverage at 20' height.
- **HB** 20' to 40' mounting height, 68' in diameter coverage at 40' height.

#### **COVERAGE:**









# **Project Information**

**Job Name** 

Catalog Number MS360WL

Approved by



#### **DIMENSIONS**



## **ORDERING INFORMATION**

| Catalog #  | Description                                                   | Std. Pkg. |
|------------|---------------------------------------------------------------|-----------|
| MS360WL    | Wet Location 360°<br>Motion Sensor<br>(Standard with LB Lens) | 1         |
| MS360WL-HB | Wet Location 360°<br>Motion Sensor w/ HB Lens                 | 1         |



## **Wet Location 360° Motion Sensor**

### **SPECIFICATIONS:**



## **MOUNTING DETAIL**



# ATLAS LIGHTING PRODUCTS, INC.