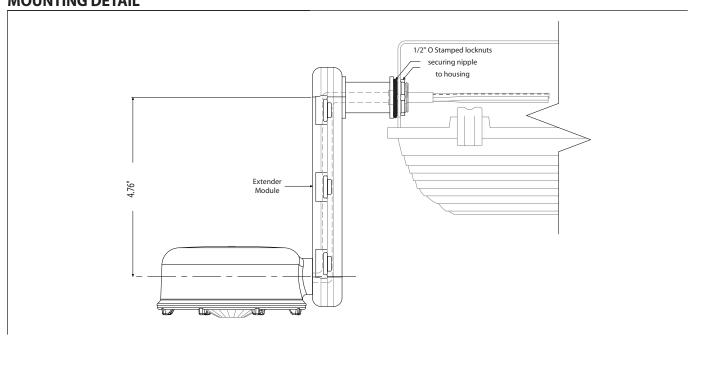

#### **RANGE AND COVERAGE:**

- LB 10' to 24' mounting height, 24' in diameter coverage at 20' height.
- **HB** 20' to 40' mounting height, 68' in diameter coverage at 40' height.

#### **COVERAGE:**









# **Project Information**

**Job Name** 

Catalog Number MS360WL

Approved by



#### **DIMENSIONS**



## **ORDERING INFORMATION**

| Catalog #  | Description                                                   | Std. Pkg. |
|------------|---------------------------------------------------------------|-----------|
| MS360WL    | Wet Location 360°<br>Motion Sensor<br>(Standard with LB Lens) | 1         |
| MS360WL-HB | Wet Location 360°<br>Motion Sensor w/ HB Lens                 | 1         |



## **Wet Location 360° Motion Sensor**

### **SPECIFICATIONS:**



## **MOUNTING DETAIL**



# ATLAS LIGHTING PRODUCTS, INC.