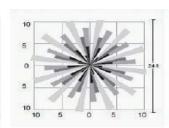

in wet location environments (IP65)

• Operating Humidity: 20% to 90% non-condensing

• IP65 Rated

#### **CONSTRUCTION:**

- High-impact Housing
- Injection Molded Plastic

#### **OPTICAL:**

- Two interchangeable lenses (HB Applications, LB Applications)
- Lenses sealed and gasketed
- Lens choices for mounting between 20 and 40 feet

### **SPECIFICATIONS:**

• Overall height: 4.48" (11.37 cm)

Width: 4.09" (10.38 cm)Depth: 1.94" (4.92 cm)

· Color: White

• Listings: UL and cUL, Photoelectric Switch, CEC Title 24 Compliant

#### **CONTROLS:**

• Timer Setting: 30 seconds - 20 minutes

#### **RANGE AND COVERAGE:**

- LB 10' to 24' mounting height, 24' in diameter coverage at 20' height.
- **HB** 20' to 40' mounting height, 68' in diameter coverage at 40' height.

#### **COVERAGE:**









# **Project Information**

**Job Name** 

Catalog Number MS360WL

Approved by



#### **DIMENSIONS**



## **ORDERING INFORMATION**

| Catalog #  | Description                                                   | Std. Pkg. |
|------------|---------------------------------------------------------------|-----------|
| MS360WL    | Wet Location 360°<br>Motion Sensor<br>(Standard with LB Lens) | 1         |
| MS360WL-HB | Wet Location 360°<br>Motion Sensor w/ HB Lens                 | 1         |



## **Wet Location 360° Motion Sensor**

### **SPECIFICATIONS:**



## **MOUNTING DETAIL**



# ATLAS LIGHTING PRODUCTS, INC.