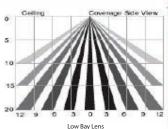

#### **RANGE AND COVERAGE:**

- LB 10' to 24' mounting height, 24' in diameter coverage at 20' height.
- **HB** 20' to 40' mounting height, 68' in diameter coverage at 40' height.