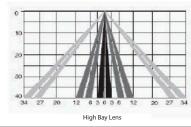

#### **RANGE AND COVERAGE:**

- LB 10' to 24' mounting height, 24' in diameter coverage at 20' height.
- **HB** 20' to 40' mounting height, 68' in diameter coverage at 40' height.