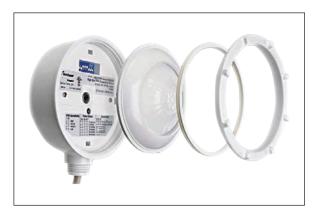

#### **CONSTRUCTION:**

- High-impact Housing
- Injection Molded Plastic

#### **OPTICAL:**

- Two interchangeable lenses (HB Applications, LB Applications)
- Lenses sealed and gasketed
- Lens choices for mounting between 20 and 40 feet

## **ORDERING INFORMATION**

| Catalog #  | Description                                                   | Std. Pkg. |
|------------|---------------------------------------------------------------|-----------|
| MS360WL    | Wet Location 360°<br>Motion Sensor<br>(Standard with LB Lens) | 1         |
| MS360WL-HB | Wet Location 360°<br>Motion Sensor w/ HB Lens                 | 1         |