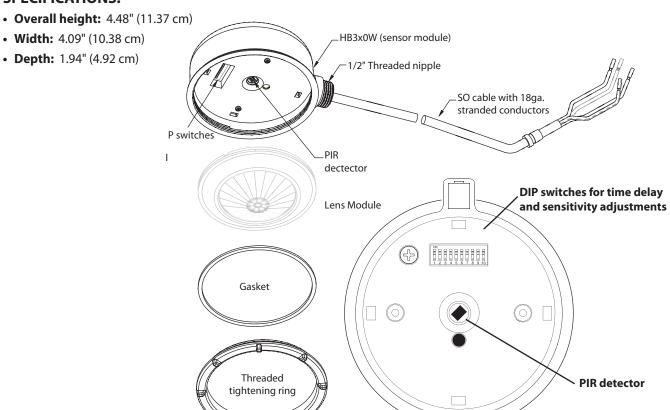

### **SPECIFICATIONS:**

• Overall height: 4.48" (11.37 cm)

Width: 4.09" (10.38 cm)Depth: 1.94" (4.92 cm)

· Color: White

• Listings: UL and cUL, Photoelectric Switch, CEC Title 24 Compliant

### **SPECIFICATIONS:**

#### **CONTROLS:**

• Timer Setting: 30 seconds - 20 minutes