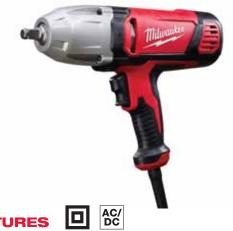

1/2" Impact Wrench with Rocker Switch and Fricition Ring

- **FEATURES**
- Powerful 7.0-amp motor: Produces 300 ft-lbs of torque and 1800 RPM for maximum productivity
- AC/DC rocker switch: Enables guick selection of forward and reverse
- Friction ring socket retention system: Reduces downtime on applications involving frequent changing of accessories
- 8-ft. fixed rubber cord: Durable construction for longer tool life

Includes: (1) 1/2 in. Impact Wrench with Rocker Switch and Friction Ring Socket Retention (9071-20)

## **SPECIFICATIONS**

| Length              | 11-5/8"                                       |
|---------------------|-----------------------------------------------|
| Weight              | 6.0 lbs                                       |
| Voltage             | 120 AC/DC                                     |
| Tool Warranty       | 5 Years                                       |
| No Load Speed       | 0-1,800 RPM                                   |
| Cord Type           | 8' Fixed                                      |
| Peak Torque         | 300 ft-lbs                                    |
| No Load IPM         | 0-2,600                                       |
| Anvil Size and Type | 1/2" Square - Friction<br>Ring with Thru Hole |