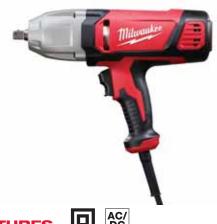

## **IMPACT WRENCHES**

9070-20

1/2" Impact Wrench with Rocker Switch and Detent Pin

- **FEATURES**
- AC/ DC
- Powerful 7.0 amp motor: Produces 300 ft-lbs of torque and 1800 RPM for maximum productivity
- AC/DC rocker switch: Enables guick selection of forward and reverse
- Detent pin: Provides secure retention of sockets and adapters
- 8-ft. fixed rubber cord: Durable construction for longer tool life

Includes: (1) 1/2 in. Impact Wrench with Rocker Switch and Detent Pin Socket Retention (9070-20)

## **SPECIFICATIONS**

| Length              | 11-5/8"                  |
|---------------------|--------------------------|
| Weight              | 6.0 lbs                  |
| Voltage             | 120 AC/DC                |
| Tool Warranty       | 5 Years                  |
| No Load Speed       | 0-1,800 RPM              |
| Cord Type           | 8' Fixed                 |
| Peak Torque         | 300 ft-lbs               |
| No Load IPM         | 0-2,600                  |
| Anvil Size and Type | 1/2" Square - Pin Detent |