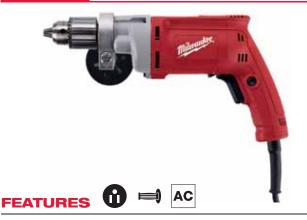

## **CORDED DRILLS**

0299-20 1

1/2" Magnum® Drill, 850RPM

- Powerful 8.0-amp motor: Delivers up to 850 RPM with variablespeed control and reverse
- Heavy-duty keyed chuck with holder: Provides an industrial hold during drilling and fastening
- 360° Locking Side Handle: Produces maximum maneuverability and control
- 8-ft. 3-wire fixed rubber cord: Durable construction for longer tool life

**Includes:** (1) 1/2" Magnum<sup>®</sup> Drill, 0-850 RPM (0299-20); (1) Chuck Key with Holder; (1) Side Handle