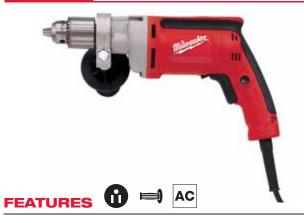

**0300-20** 1/2" Magnum® Drill, 850RPM

- Powerful 8.0-amp motor: Delivers up to 850 RPM with variable speed control
- Heavy-duty keyed chuck with holder: Provides an industrial hold during drilling and fastening
- 360° Locking Side Handle: Produces maximum maneuverability and control
- 8-ft. 3-wire fixed rubber cord: Durable construction for longer tool life

**Includes:** (1) 1/2" Magnum<sup>®</sup> Drill, 0-850 RPM (0300-20); (1) Chuck Key with Holder; (1) Side Handle