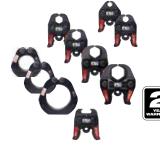

# M18™ Jaws and Rings - Standard

| Specificat | ions:         |                     |
|------------|---------------|---------------------|
| 49-16-2650 | 1/2" Jaw      | <b>(C)</b>          |
| 49-16-2651 | 3/4" Jaw      |                     |
| 49-16-2652 | 1" Jaw        |                     |
| 49-16-2653 | 1-1/4" Jaw    |                     |
| 49-16-2654 | 1-1/2" Jaw    |                     |
| 49-16-2655 | 2" Jaw        |                     |
| 49-16-2656 | 2-1/2" Ring   |                     |
| 49-16-2657 | 3" Ring       |                     |
| 49-16-2658 | 4" Ring       |                     |
| 49-16-2659 | Ring Jaw      |                     |
| 49-16-2690 | M18™ 2-1/2" · | - 4" Press Ring Kit |