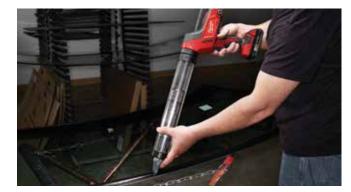

#### M18™ 10 oz Caulk and Adhesive Gun Kit

2641-21CT (2641-20 Tool-Only)

#### Specifications:

| Force                  | 950 lbs |
|------------------------|---------|
| Inches Per Minute      | 0 – 21  |
| Speed Settings         | 6       |
| Auto-Reverse Anti-Drip | Yes     |
| Weight                 | 5.8 lbs |
|                        |         |

Includes: (1) M18™ REDLITHIUM™ Compact Battery Pack, 10 oz Carriage, M18™ 10 oz Plunger Rod and Piston Assembly, Multi-Voltage Charger