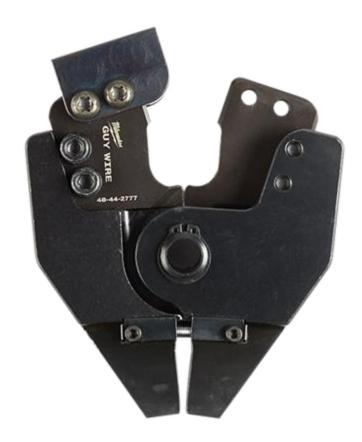

## Milwaukee 1/2" EHS Guy Wire Cutting Jaw 49-16-2777

## **Product Specifications**

Length 5.360"

Weight 2.760lbs

Height 4.300"

Width 1.420"

Capacity 1/2" EHS Guy Wire, 1/2" Non-EHS Guy Wire, 4/0 AWG ACSR, 3/8" Rebar, 3/8" Ground Rod Tool Compatibility 2678-20, 2672-20

## **Key Features**

Easy Jaw Change Enables Compatibility with M18™ FORCE LOGIC™ 6T Utility Crimpers & Cutters

Open Jaw, In-Line Design Cuts in Tight Spaces

Anti-Spreading Jaw Design Provides the Best Power to Size Ratio in the Industry